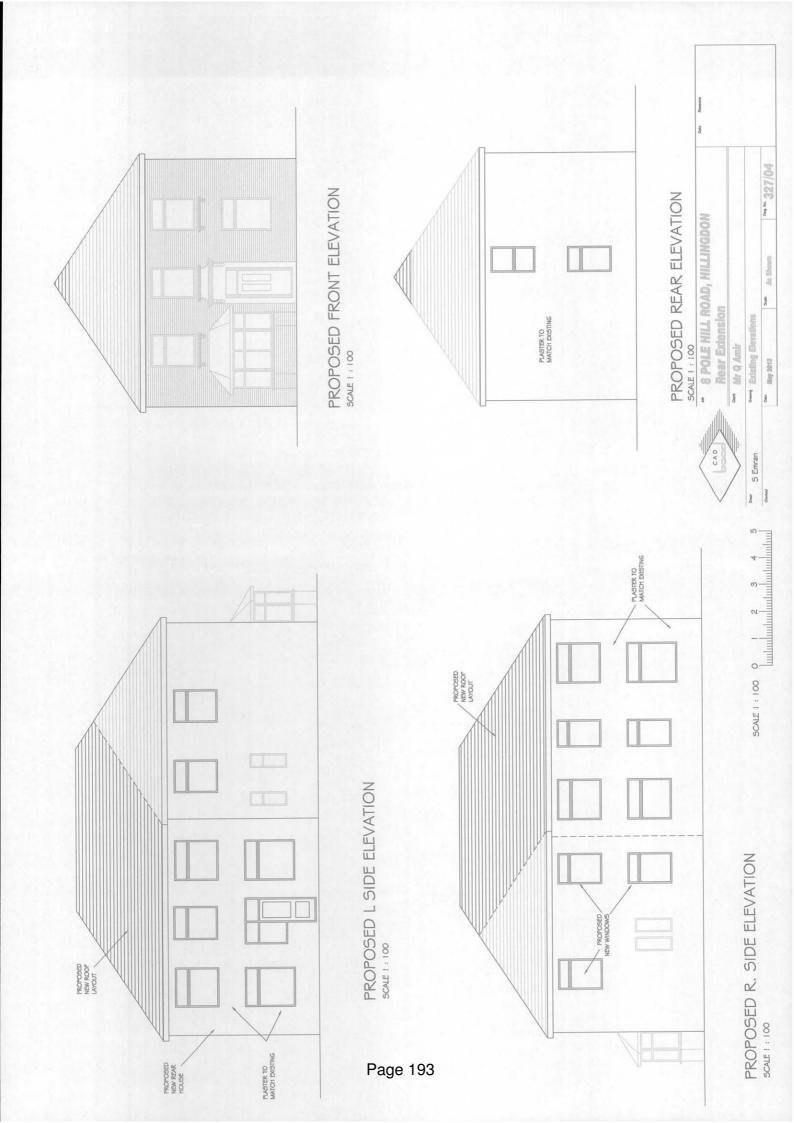

#### Report of the Head of Planning, Sport and Green Spaces

Address 48 POLE HILL ROAD HILLINGDON

**Development:** Single storey detached outbuilding to rear for use as storage (Part Retrospective)

LBH Ref Nos: 33924/APP/2014/360

Drawing Nos: Proposed Floor Plan and Elevations Block Plan to Scale 1:500 LP01

Date Plans Received:03/02/2014Date(s) of Amendment(s):Date Application Valid:13/02/2014

#### 1.1 Site and Locality

The application relates to a detached bungalow located on a corner plot between Pole Hill Road and Harrow View. The brick and tile dwelling is set back from the road by over 10 metres by an area of soft landscaping. There is no vehicular crossover to the front of the property. There is an existing single storey extension to the rear. The rear garden boundary is surrounded by a fence. To the side of the property along Harrow View is a vehicular crossover with a side gate to access an area of hardstanding and does not have a pavement.

The property benefits from a single storey rear extension which was approved under application 33924/83/1484 in 1983.

The street scene is residential in character and appearance and the application site lies within the Development Area, as identified in the Hillingdon Local Plan: Part 2 - Saved UDP Policies (November 2012).

#### 1.2 **Proposed Scheme**

Retrospective planning permission is sought for an outbuilding at the rear of the garden to be used for storage. The outbuilding measures 6.30m deep, 4.65m - 5.67m wide and has a flat roof 2.95m high with a floor area of 28sq.metres. The outbuilding is constructed of yellow brick. There is no vehicular crossover proposed as part of this application to serve the garage.