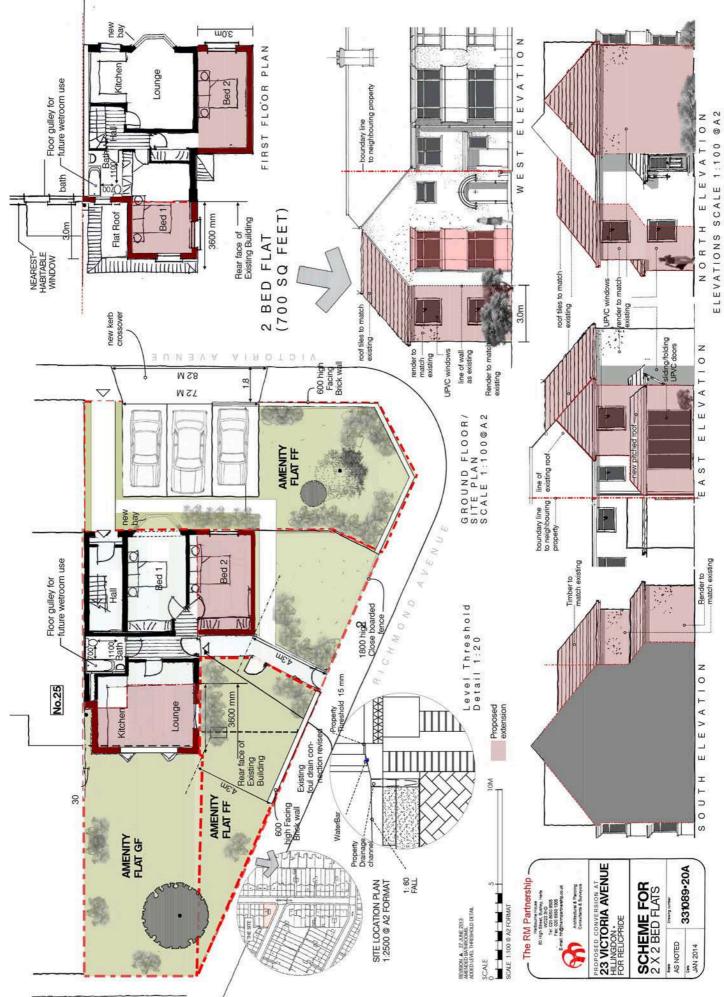

### Non Major Application without a Petition

|    | Address                                                                    | Ward               | <b>Description &amp; Recommendation</b>                                                                                                                                                                                                                                                                                                                                                     | Page                 |
|----|----------------------------------------------------------------------------|--------------------|---------------------------------------------------------------------------------------------------------------------------------------------------------------------------------------------------------------------------------------------------------------------------------------------------------------------------------------------------------------------------------------------|----------------------|
| 8  | Lords Builders<br>Merchants<br>Dawley Road<br>Hayes<br>43554/APP/2013/3779 | Botwell            | Variation of condition 5 (Storage<br>Heights) of planning permission<br>Ref: 43554/APP/2013/1028 dated<br>17/10/2013 to increase the height<br>building materials can be stored<br>(Single storey detached shed,<br>raising of roof of existing<br>warehouse and alterations to<br>cladding).<br><b>Recommendation : Approval</b>                                                           | 45 - 60<br>177 - 182 |
| 9  | 44 Derwent Drive                                                           | Charville          | Single storey rear extension.                                                                                                                                                                                                                                                                                                                                                               | 61 - 70              |
|    | Hayes<br>6810/APP/2014/411                                                 |                    | Recommendation : Approval                                                                                                                                                                                                                                                                                                                                                                   | 183 - 187            |
| 10 | 8 Pole Hill Road<br>Hillingdon<br>57736/APP/2013/2065                      | Hillingdon<br>East | Two storey rear extension for use<br>as a 4 bed self contained dwelling,<br>alterations to existing dwelling to<br>include additional windows and<br>roof alterations.                                                                                                                                                                                                                      | 71 - 84<br>188 - 194 |
|    |                                                                            |                    | <b>Recommendation : Refusal</b>                                                                                                                                                                                                                                                                                                                                                             |                      |
| 11 | 23 Victoria Avenue<br>Hillingdon<br>12211/APP/2014/238                     | Hillingdon<br>East | Two storey side extension and<br>part two storey, part single storey<br>rear extension to allow for<br>conversion of existing dwelling to 2<br>x 2-bed self contained flats with<br>associated parking and amenity<br>space to include the installation of<br>bay windows to front, canopy to<br>side, and vehicular crossover to<br>front involving demolition of<br>attached side garage. | 85 - 98<br>195 - 198 |
|    |                                                                            |                    | Recommendation : Approval                                                                                                                                                                                                                                                                                                                                                                   |                      |