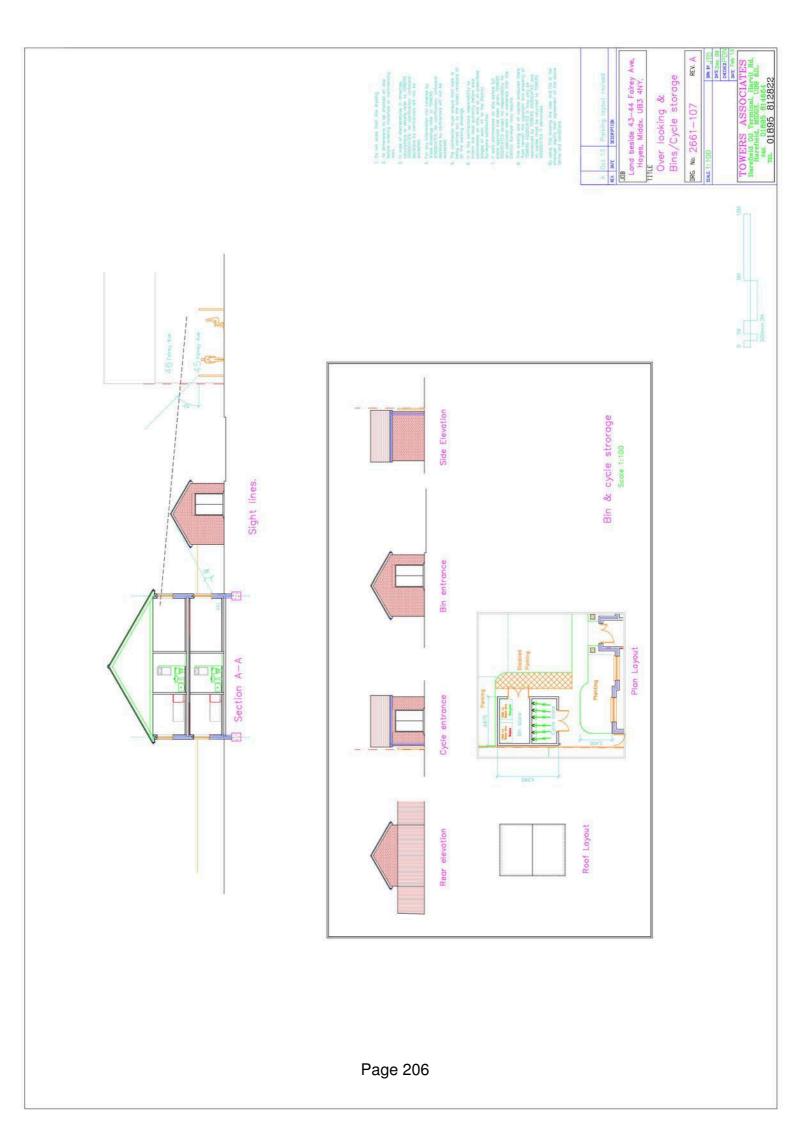

| 12 | Land adjoining 43-44<br>Fairey Avenue<br>Hayes<br>69055/APP/2014/37 | Pinkwell | Demolition of existing garage<br>blocks and erection of a two<br>storey, detached building<br>containing 4 x 2-bedroom, self<br>contained flats with associated<br>parking and amenity space<br>involving the installation of a cycle<br>and bin store to front<br>(Resubmission).<br>Recommendation : Approval<br>subject to a S106 Agreement | 99 - 120<br>199 - 207  |
|----|---------------------------------------------------------------------|----------|------------------------------------------------------------------------------------------------------------------------------------------------------------------------------------------------------------------------------------------------------------------------------------------------------------------------------------------------|------------------------|
| 13 | Unit 3, The Arena<br>Stockley Park<br>Stockley Road<br>Yiewsley     | Yiewsley | Installation of 2 retractable<br>awnings to entrance.<br><b>Recommendation : Approval</b>                                                                                                                                                                                                                                                      | 121 - 130<br>208 - 213 |
|    | 68933/APP/2013/3242                                                 |          |                                                                                                                                                                                                                                                                                                                                                |                        |