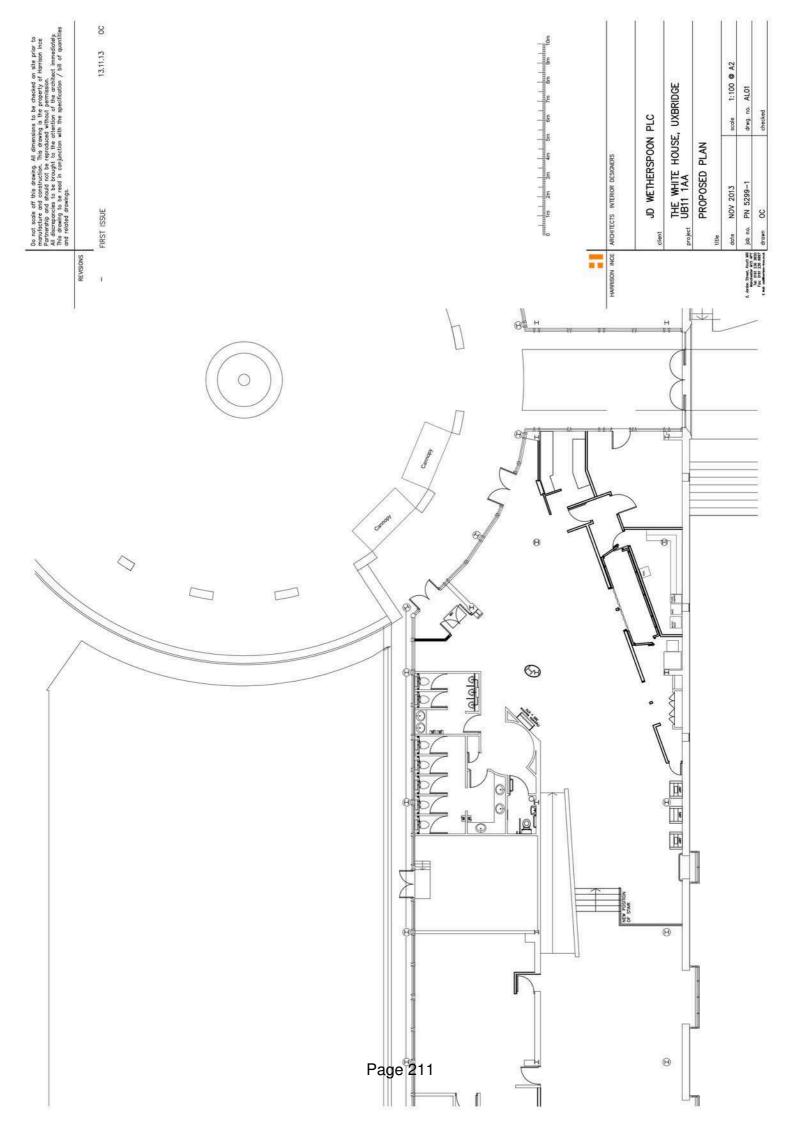

| 12 | Land adjoining 43-44<br>Fairey Avenue<br>Hayes<br>69055/APP/2014/37 | Pinkwell | Demolition of existing garage<br>blocks and erection of a two<br>storey, detached building<br>containing 4 x 2-bedroom, self<br>contained flats with associated<br>parking and amenity space<br>involving the installation of a cycle<br>and bin store to front<br>(Resubmission).<br>Recommendation : Approval<br>subject to a S106 Agreement | 99 - 120<br>199 - 207  |
|----|---------------------------------------------------------------------|----------|------------------------------------------------------------------------------------------------------------------------------------------------------------------------------------------------------------------------------------------------------------------------------------------------------------------------------------------------|------------------------|
| 13 | Unit 3, The Arena<br>Stockley Park<br>Stockley Road<br>Yiewsley     | Yiewsley | Installation of 2 retractable<br>awnings to entrance.<br><b>Recommendation : Approval</b>                                                                                                                                                                                                                                                      | 121 - 130<br>208 - 213 |
|    | 68933/APP/2013/3242                                                 |          |                                                                                                                                                                                                                                                                                                                                                |                        |