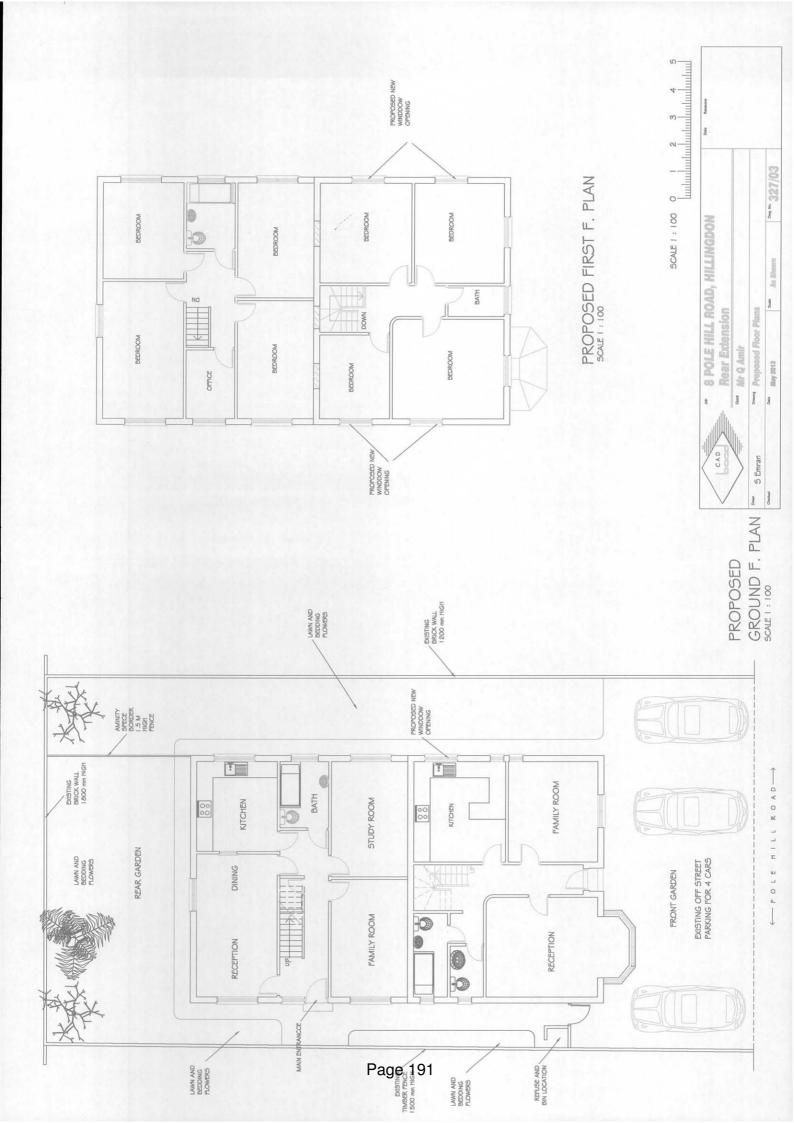

#### Report of the Head of Planning, Sport and Green Spaces

Address 48 POLE HILL ROAD HILLINGDON

**Development:** Single storey detached outbuilding to rear for use as storage (Part Retrospective)

LBH Ref Nos: 33924/APP/2014/360

Drawing Nos: Proposed Floor Plan and Elevations Block Plan to Scale 1:500 LP01

Date Plans Received:03/02/2014Date(s) of Amendment(s):Date Application Valid:13/02/2014

#### 1.1 Site and Locality

The application relates to a detached bungalow located on a corner plot between Pole Hill Road and Harrow View. The brick and tile dwelling is set back from the road by over 10 metres by an area of soft landscaping. There is no vehicular crossover to the front of the property. There is an existing single storey extension to the rear. The rear garden boundary is surrounded by a fence. To the side of the property along Harrow View is a vehicular crossover with a side gate to access an area of hardstanding and does not have a pavement.

The property benefits from a single storey rear extension which was approved under application 33924/83/1484 in 1983.

The street scene is residential in character and appearance and the application site lies within the Development Area, as identified in the Hillingdon Local Plan: Part 2 - Saved UDP Policies (November 2012).

#### 1.2 **Proposed Scheme**

Retrospective planning permission is sought for an outbuilding at the rear of the garden to be used for storage. The outbuilding measures 6.30m deep, 4.65m - 5.67m wide and has a flat roof 2.95m high with a floor area of 28sq.metres. The outbuilding is constructed of yellow brick. There is no vehicular crossover proposed as part of this application to serve the garage.