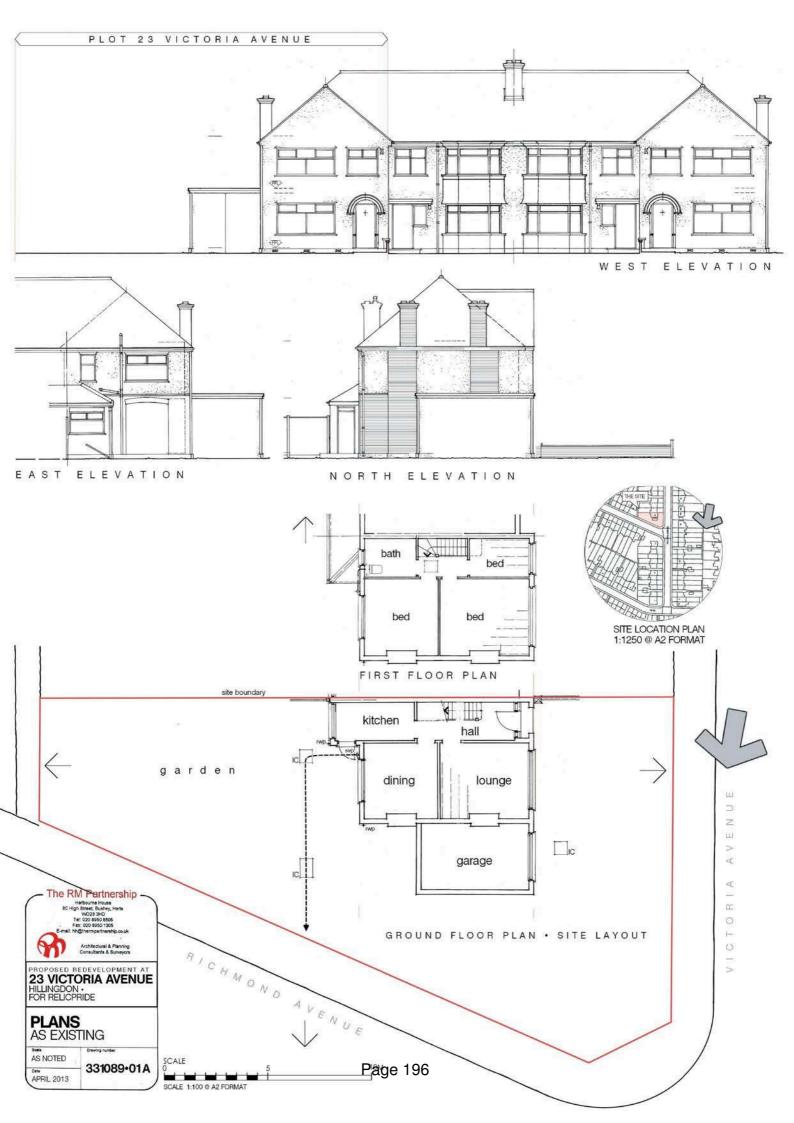

### Non Major Application without a Petition

|    | Address                                                                    | Ward               | <b>Description &amp; Recommendation</b>                                                                                                                                                                                                                                                                                                                                                     | Page                 |
|----|----------------------------------------------------------------------------|--------------------|---------------------------------------------------------------------------------------------------------------------------------------------------------------------------------------------------------------------------------------------------------------------------------------------------------------------------------------------------------------------------------------------|----------------------|
| 8  | Lords Builders<br>Merchants<br>Dawley Road<br>Hayes<br>43554/APP/2013/3779 | Botwell            | Variation of condition 5 (Storage<br>Heights) of planning permission<br>Ref: 43554/APP/2013/1028 dated<br>17/10/2013 to increase the height<br>building materials can be stored<br>(Single storey detached shed,<br>raising of roof of existing<br>warehouse and alterations to<br>cladding).<br><b>Recommendation : Approval</b>                                                           | 45 - 60<br>177 - 182 |
| 9  | 44 Derwent Drive                                                           | Charville          | Single storey rear extension.                                                                                                                                                                                                                                                                                                                                                               | 61 - 70              |
|    | Hayes<br>6810/APP/2014/411                                                 |                    | Recommendation : Approval                                                                                                                                                                                                                                                                                                                                                                   | 183 - 187            |
| 10 | 8 Pole Hill Road<br>Hillingdon<br>57736/APP/2013/2065                      | Hillingdon<br>East | Two storey rear extension for use<br>as a 4 bed self contained dwelling,<br>alterations to existing dwelling to<br>include additional windows and<br>roof alterations.                                                                                                                                                                                                                      | 71 - 84<br>188 - 194 |
|    |                                                                            |                    | <b>Recommendation : Refusal</b>                                                                                                                                                                                                                                                                                                                                                             |                      |
| 11 | 23 Victoria Avenue<br>Hillingdon<br>12211/APP/2014/238                     | Hillingdon<br>East | Two storey side extension and<br>part two storey, part single storey<br>rear extension to allow for<br>conversion of existing dwelling to 2<br>x 2-bed self contained flats with<br>associated parking and amenity<br>space to include the installation of<br>bay windows to front, canopy to<br>side, and vehicular crossover to<br>front involving demolition of<br>attached side garage. | 85 - 98<br>195 - 198 |
|    |                                                                            |                    | Recommendation : Approval                                                                                                                                                                                                                                                                                                                                                                   |                      |