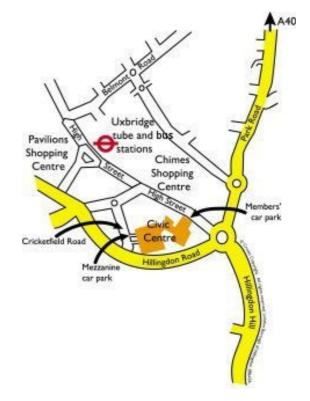

#### Travel and parking

Bus routes 427, U1, U3, U4 and U7 all stop at the Civic Centre. Uxbridge underground station, with the Piccadilly and Metropolitan lines, is a short walk away. Limited parking is available at the Civic Centre. For details on availability and how to book a parking space, please contact Democratic Services

Please enter from the Council's main reception where you will be directed to the Committee Room.