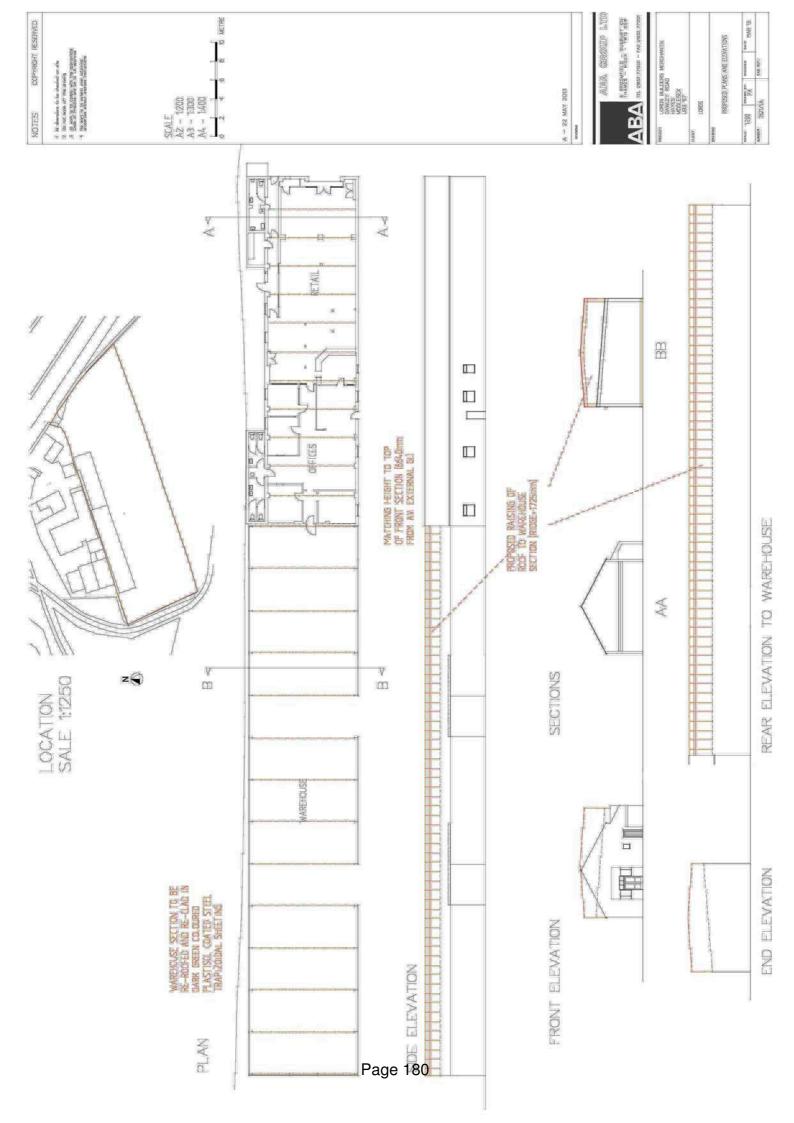

#### 1.2 **Proposed Scheme**

Retrospective planning permission is sought for an outbuilding at the rear of the garden to be used for storage. The outbuilding measures 6.30m deep, 4.65m - 5.67m wide and has a flat roof 2.95m high with a floor area of 28sq.metres. The outbuilding is constructed of yellow brick. There is no vehicular crossover proposed as part of this application to serve the garage.

The outbuilding currently stands immediately adjacent to the side boundary adjoining No.50 Pole Hill Road and is 2.95m high with a flat roof. As there is no pavement, the outbuilding would abut the highway, contrary to the above guidance.