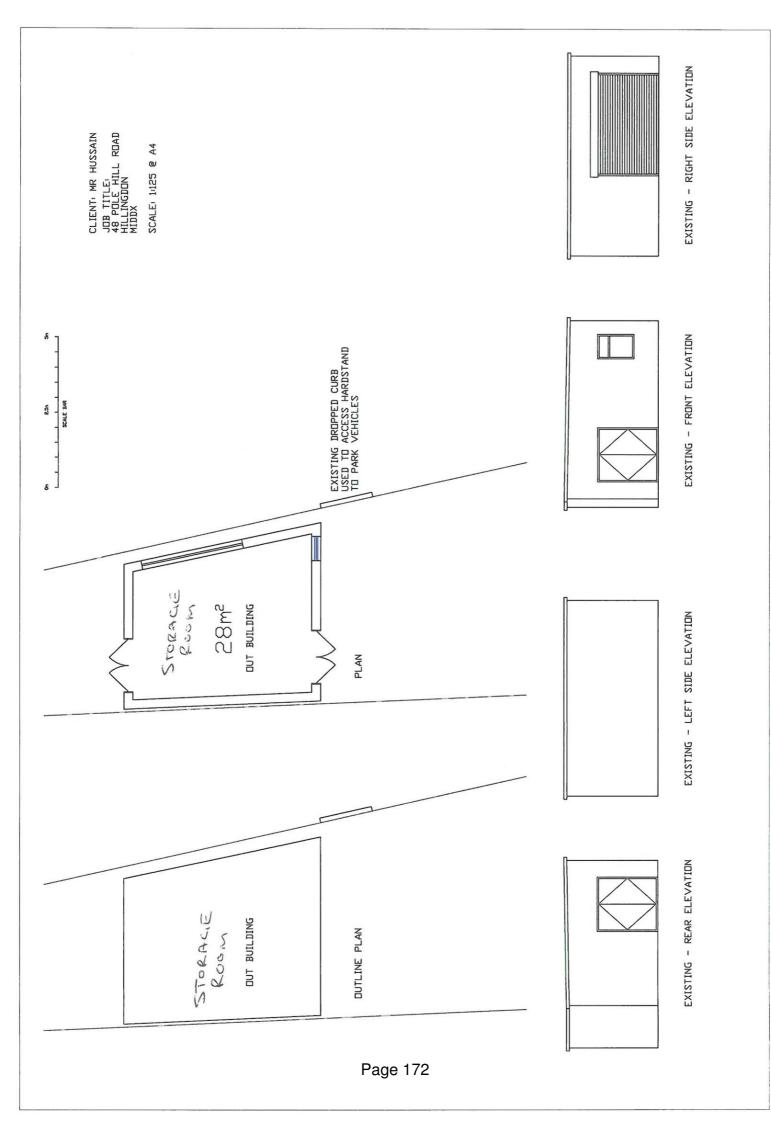

#### 1.2 **Proposed Scheme**

Retrospective planning permission is sought for an outbuilding at the rear of the garden to be used for storage. The outbuilding measures 6.30m deep, 4.65m - 5.67m wide and has a flat roof 2.95m high with a floor area of 28sq.metres. The outbuilding is constructed of yellow brick. There is no vehicular crossover proposed as part of this application to serve the garage.

The outbuilding currently stands immediately adjacent to the side boundary adjoining No.50 Pole Hill Road and is 2.95m high with a flat roof. As there is no pavement, the outbuilding would abut the highway, contrary to the above guidance.

In respect of the scale of the building, the proposal at 28sq.m in footprint represents a size 20% that of the 137sq.m of the existing house. This is considered to fall within a scale subservient to that of the main house.

Officers note that the outbuilding retains the roller shutter style door on its elevation facing Harrow View and as such the outbuilding could still be used as a garage. Even if was not used as such, it is possible that the existing operation, to which neighbours have referred in their lettes of objections, where vans load and unload materials from the highway through the roller shutter door could also continue.