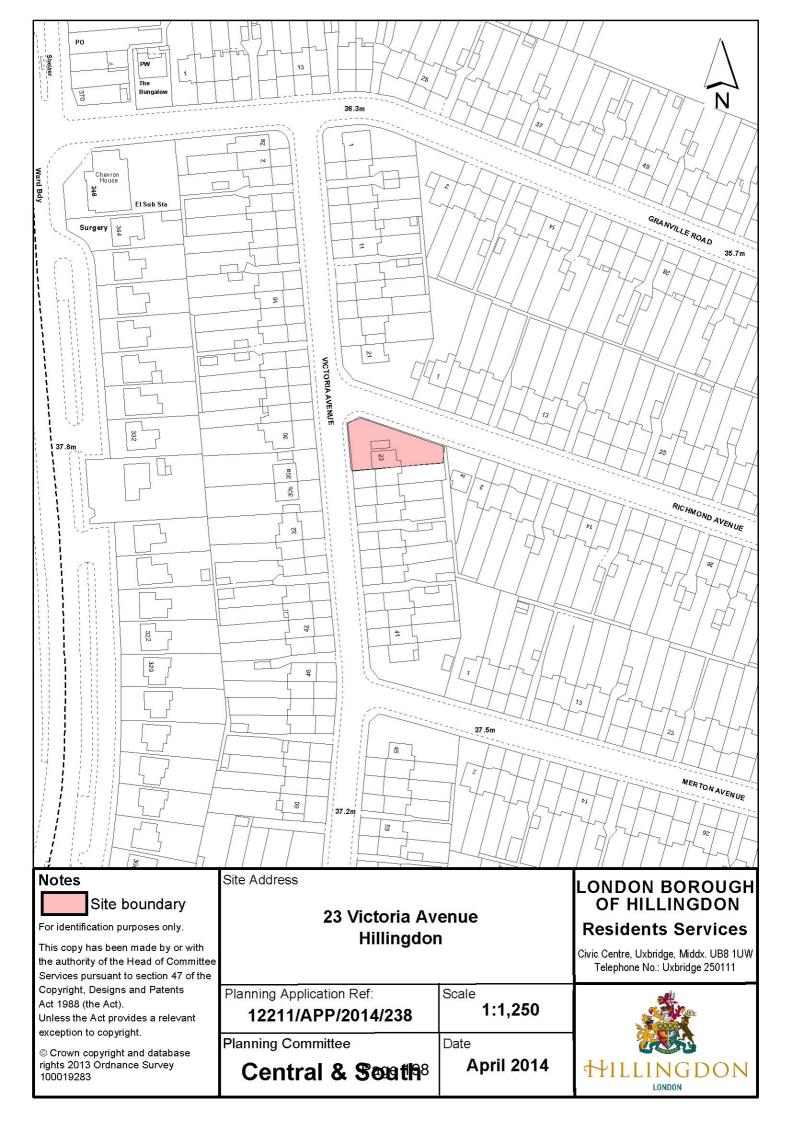

### Non Major Application without a Petition

|    | Address                                                                    | Ward               | <b>Description &amp; Recommendation</b>                                                                                                                                                                                                                                                                                                                                                     | Page                 |
|----|----------------------------------------------------------------------------|--------------------|---------------------------------------------------------------------------------------------------------------------------------------------------------------------------------------------------------------------------------------------------------------------------------------------------------------------------------------------------------------------------------------------|----------------------|
| 8  | Lords Builders<br>Merchants<br>Dawley Road<br>Hayes<br>43554/APP/2013/3779 | Botwell            | Variation of condition 5 (Storage<br>Heights) of planning permission<br>Ref: 43554/APP/2013/1028 dated<br>17/10/2013 to increase the height<br>building materials can be stored<br>(Single storey detached shed,<br>raising of roof of existing<br>warehouse and alterations to<br>cladding).<br><b>Recommendation : Approval</b>                                                           | 45 - 60<br>177 - 182 |
| 9  | 44 Derwent Drive                                                           | Charville          | Single storey rear extension.                                                                                                                                                                                                                                                                                                                                                               | 61 - 70              |
|    | Hayes<br>6810/APP/2014/411                                                 |                    | Recommendation : Approval                                                                                                                                                                                                                                                                                                                                                                   | 183 - 187            |
| 10 | 8 Pole Hill Road<br>Hillingdon<br>57736/APP/2013/2065                      | Hillingdon<br>East | Two storey rear extension for use<br>as a 4 bed self contained dwelling,<br>alterations to existing dwelling to<br>include additional windows and<br>roof alterations.                                                                                                                                                                                                                      | 71 - 84<br>188 - 194 |
|    |                                                                            |                    | <b>Recommendation : Refusal</b>                                                                                                                                                                                                                                                                                                                                                             |                      |
| 11 | 23 Victoria Avenue<br>Hillingdon<br>12211/APP/2014/238                     | Hillingdon<br>East | Two storey side extension and<br>part two storey, part single storey<br>rear extension to allow for<br>conversion of existing dwelling to 2<br>x 2-bed self contained flats with<br>associated parking and amenity<br>space to include the installation of<br>bay windows to front, canopy to<br>side, and vehicular crossover to<br>front involving demolition of<br>attached side garage. | 85 - 98<br>195 - 198 |
|    |                                                                            |                    | Recommendation : Approval                                                                                                                                                                                                                                                                                                                                                                   |                      |