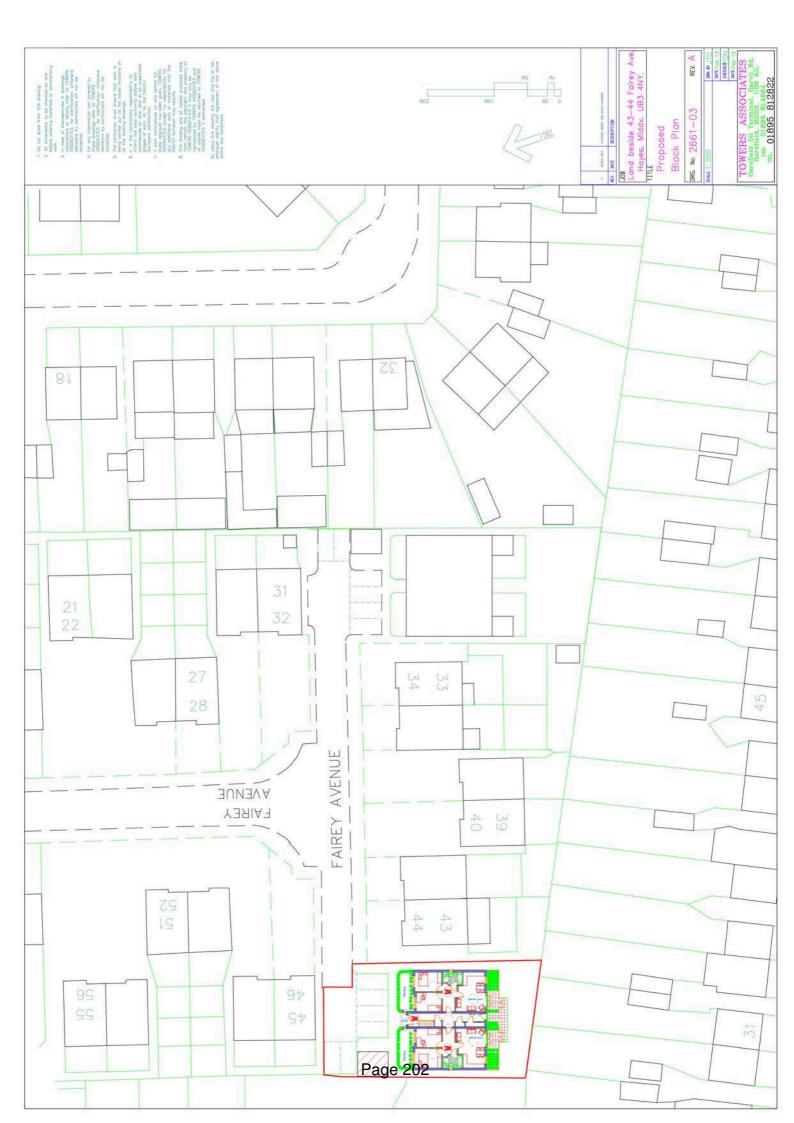

| 12 | Land adjoining 43-44<br>Fairey Avenue<br>Hayes<br>69055/APP/2014/37 | Pinkwell | Demolition of existing garage<br>blocks and erection of a two<br>storey, detached building<br>containing 4 x 2-bedroom, self<br>contained flats with associated<br>parking and amenity space<br>involving the installation of a cycle<br>and bin store to front<br>(Resubmission).<br>Recommendation : Approval<br>subject to a S106 Agreement | 99 - 120<br>199 - 207  |
|----|---------------------------------------------------------------------|----------|------------------------------------------------------------------------------------------------------------------------------------------------------------------------------------------------------------------------------------------------------------------------------------------------------------------------------------------------|------------------------|
| 13 | Unit 3, The Arena<br>Stockley Park<br>Stockley Road<br>Yiewsley     | Yiewsley | Installation of 2 retractable<br>awnings to entrance.<br><b>Recommendation : Approval</b>                                                                                                                                                                                                                                                      | 121 - 130<br>208 - 213 |
|    | 68933/APP/2013/3242                                                 |          |                                                                                                                                                                                                                                                                                                                                                |                        |