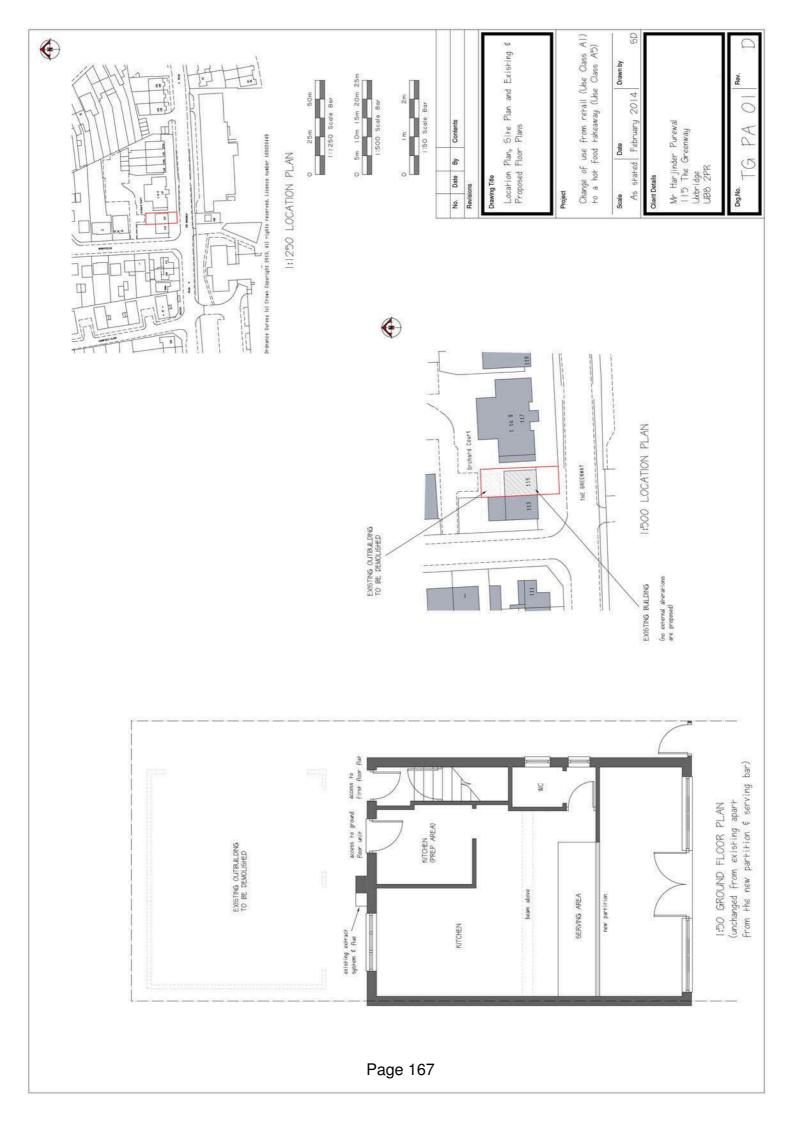

#### 3.2 Proposed Scheme

The application seeks planning permission for the change of use from A1(shop) to A5

(Hot Food Takeaway). No external alterations are proposed under this application with it being proposed to utilise the existing extract flue to the rear.

The Applicant seeks opening hours of 11am to 11pm Monday to Saturday and 11am - 10pm on Sundays. The Design and Access Statement confirm that approximately 70% of the orders are expected to be delivered to customers, with the remaining orders being taken on site and that it is anticipated that 3 full time and 2 part time staff will be employed at the premises.

The submitted amended plans identify the existing outbuilding which is to be demolished. This building is the subject of an enforcement notice which was upheld at appeal. A photograph has since been submitted to confirm that the outbuilding has been removed.