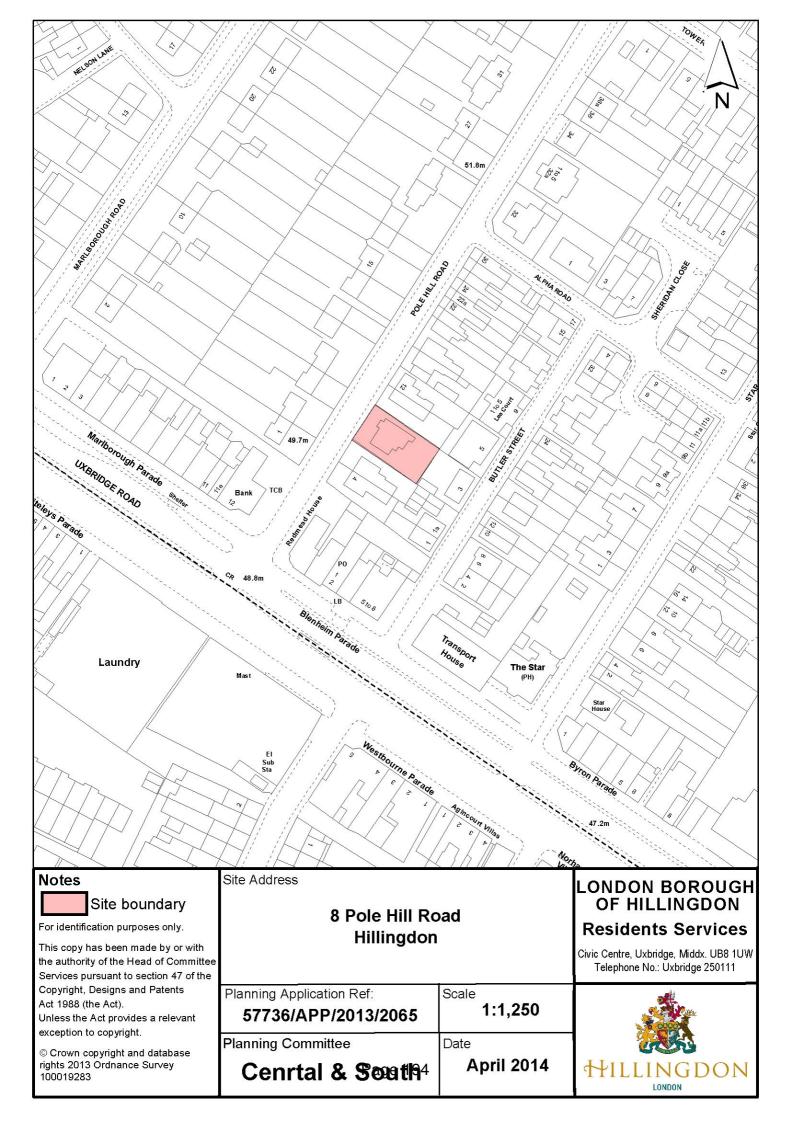

### Non Major Application without a Petition

|    | Address                                                                    | Ward               | <b>Description &amp; Recommendation</b>                                                                                                                                                                                                                                                                                                                                                     | Page                 |
|----|----------------------------------------------------------------------------|--------------------|---------------------------------------------------------------------------------------------------------------------------------------------------------------------------------------------------------------------------------------------------------------------------------------------------------------------------------------------------------------------------------------------|----------------------|
| 8  | Lords Builders<br>Merchants<br>Dawley Road<br>Hayes<br>43554/APP/2013/3779 | Botwell            | Variation of condition 5 (Storage<br>Heights) of planning permission<br>Ref: 43554/APP/2013/1028 dated<br>17/10/2013 to increase the height<br>building materials can be stored<br>(Single storey detached shed,<br>raising of roof of existing<br>warehouse and alterations to<br>cladding).<br><b>Recommendation : Approval</b>                                                           | 45 - 60<br>177 - 182 |
| 9  | 44 Derwent Drive                                                           | Charville          | Single storey rear extension.                                                                                                                                                                                                                                                                                                                                                               | 61 - 70              |
|    | Hayes<br>6810/APP/2014/411                                                 |                    | Recommendation : Approval                                                                                                                                                                                                                                                                                                                                                                   | 183 - 187            |
| 10 | 8 Pole Hill Road<br>Hillingdon<br>57736/APP/2013/2065                      | Hillingdon<br>East | Two storey rear extension for use<br>as a 4 bed self contained dwelling,<br>alterations to existing dwelling to<br>include additional windows and<br>roof alterations.                                                                                                                                                                                                                      | 71 - 84<br>188 - 194 |
|    |                                                                            |                    | <b>Recommendation : Refusal</b>                                                                                                                                                                                                                                                                                                                                                             |                      |
| 11 | 23 Victoria Avenue<br>Hillingdon<br>12211/APP/2014/238                     | Hillingdon<br>East | Two storey side extension and<br>part two storey, part single storey<br>rear extension to allow for<br>conversion of existing dwelling to 2<br>x 2-bed self contained flats with<br>associated parking and amenity<br>space to include the installation of<br>bay windows to front, canopy to<br>side, and vehicular crossover to<br>front involving demolition of<br>attached side garage. | 85 - 98<br>195 - 198 |
|    |                                                                            |                    | Recommendation : Approval                                                                                                                                                                                                                                                                                                                                                                   |                      |