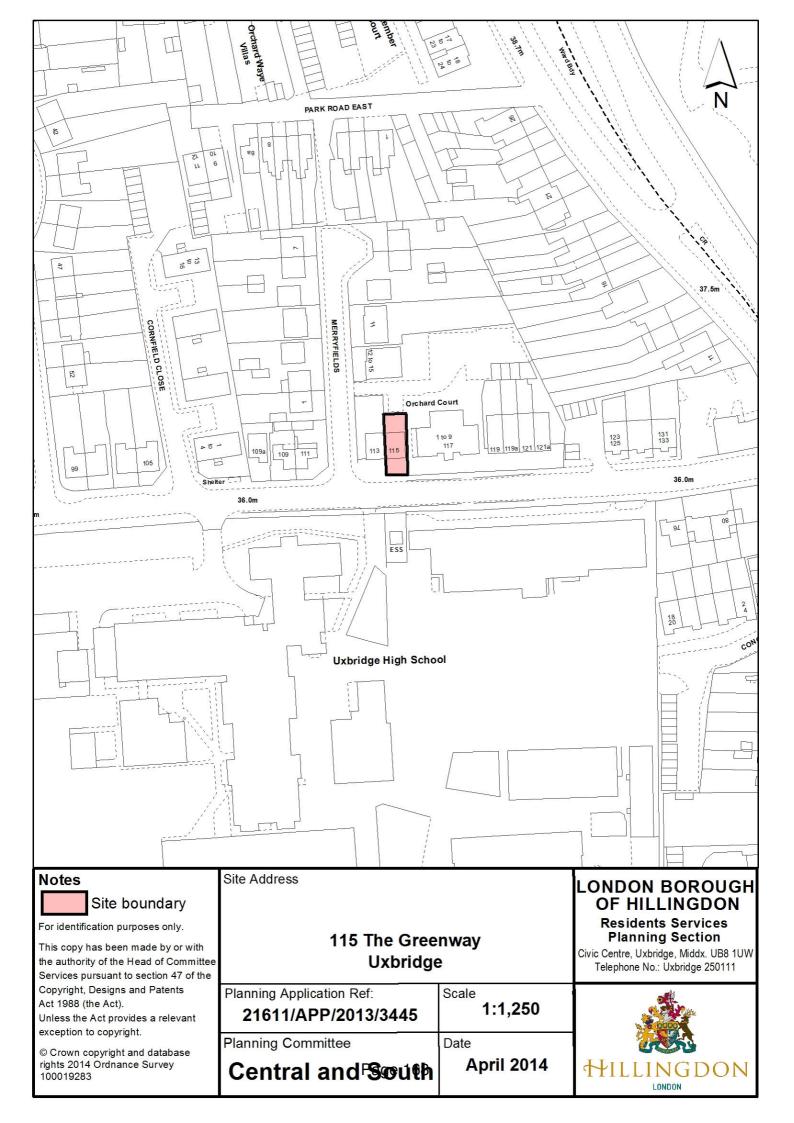

#### Report of the Head of Planning, Sport and Green Spaces

Address 115 THE GREENWAY UXBRIDGE

**Development:** Change of use from retail (Use Class A1) to hot food takeaway (Use Class A5) and demolition of existing outbuilding to the rear

#### 3.1 Site and Locality

The application site is located on the northern side of The Greenway within the developed area of Uxbridge as identified within the Hillingdon Local Plan - Saved UDP Policies (November 2012).

At the time the application was submitted the site consisted of a two storey semi-detached building comprising of two retail units with separate first floor flats above. The application property currently comprises a vacant retail unit. The adjoining unit comprises a newsagent and off-licence.