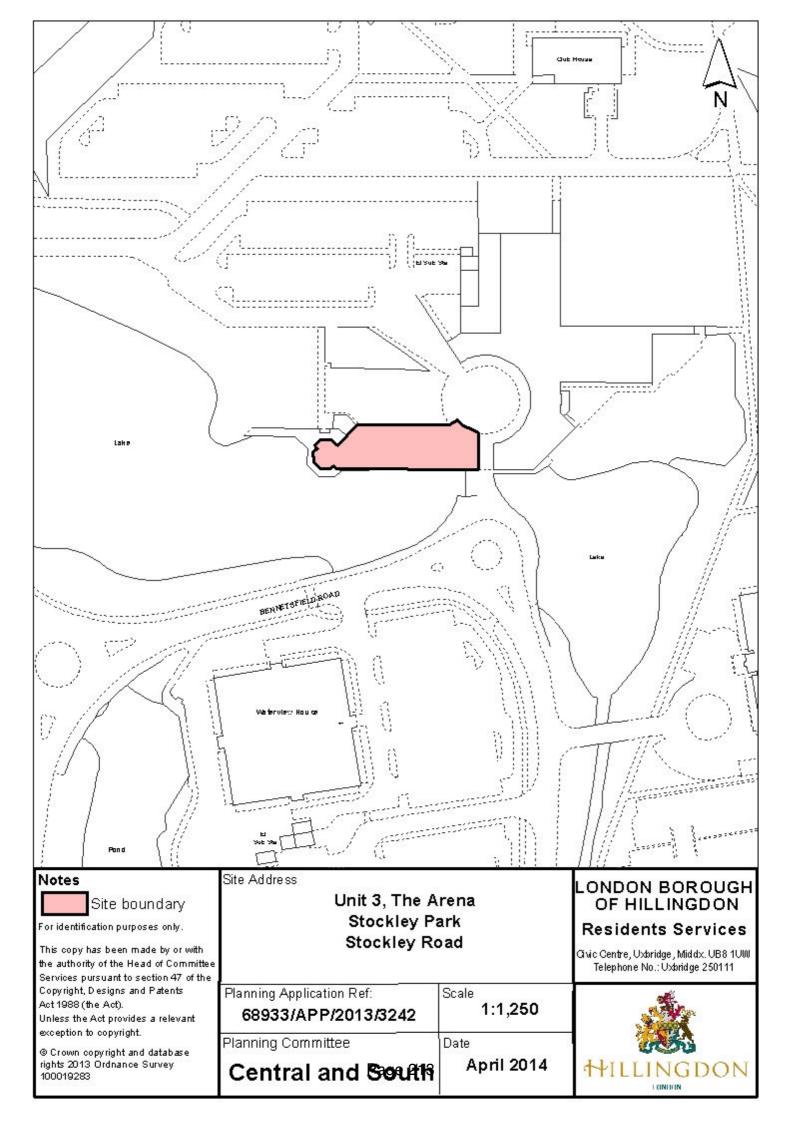

| 12 | Land adjoining 43-44<br>Fairey Avenue<br>Hayes<br>69055/APP/2014/37 | Pinkwell | Demolition of existing garage<br>blocks and erection of a two<br>storey, detached building<br>containing 4 x 2-bedroom, self<br>contained flats with associated<br>parking and amenity space<br>involving the installation of a cycle<br>and bin store to front<br>(Resubmission).<br>Recommendation : Approval<br>subject to a S106 Agreement | 99 - 120<br>199 - 207  |
|----|---------------------------------------------------------------------|----------|------------------------------------------------------------------------------------------------------------------------------------------------------------------------------------------------------------------------------------------------------------------------------------------------------------------------------------------------|------------------------|
| 13 | Unit 3, The Arena<br>Stockley Park<br>Stockley Road<br>Yiewsley     | Yiewsley | Installation of 2 retractable<br>awnings to entrance.<br><b>Recommendation : Approval</b>                                                                                                                                                                                                                                                      | 121 - 130<br>208 - 213 |
|    | 68933/APP/2013/3242                                                 |          |                                                                                                                                                                                                                                                                                                                                                |                        |