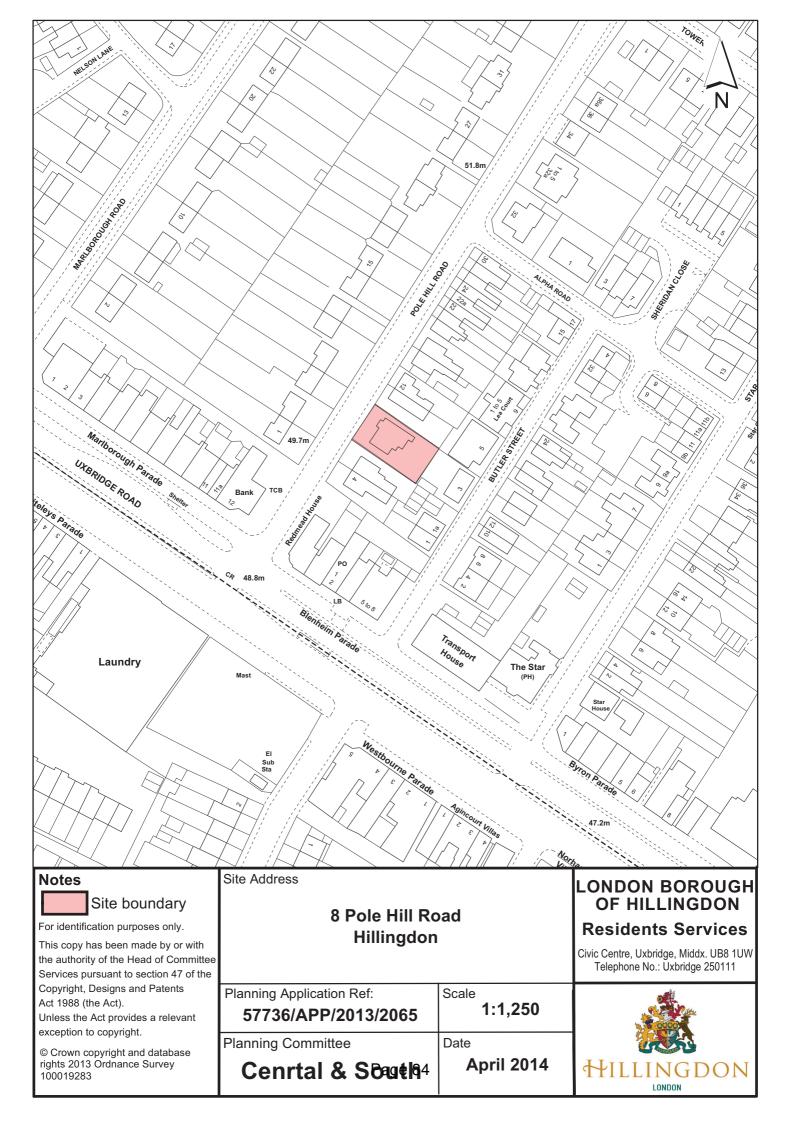

### Non Major Application without a Petition

|    | Address                                                                    | Ward               | <b>Description &amp; Recommendation</b>                                                                                                                                                                                                                                                                                                                                                     | Page                 |
|----|----------------------------------------------------------------------------|--------------------|---------------------------------------------------------------------------------------------------------------------------------------------------------------------------------------------------------------------------------------------------------------------------------------------------------------------------------------------------------------------------------------------|----------------------|
| 8  | Lords Builders<br>Merchants<br>Dawley Road<br>Hayes<br>43554/APP/2013/3779 | Botwell            | Variation of condition 5 (Storage<br>Heights) of planning permission<br>Ref: 43554/APP/2013/1028 dated<br>17/10/2013 to increase the height<br>building materials can be stored<br>(Single storey detached shed,<br>raising of roof of existing<br>warehouse and alterations to<br>cladding).<br><b>Recommendation : Approval</b>                                                           | 45 - 60<br>177 - 182 |
| 9  | 44 Derwent Drive                                                           | Charville          | Single storey rear extension.                                                                                                                                                                                                                                                                                                                                                               | 61 - 70              |
|    | Hayes<br>6810/APP/2014/411                                                 |                    | Recommendation : Approval                                                                                                                                                                                                                                                                                                                                                                   | 183 - 187            |
| 10 | 8 Pole Hill Road<br>Hillingdon<br>57736/APP/2013/2065                      | Hillingdon<br>East | Two storey rear extension for use<br>as a 4 bed self contained dwelling,<br>alterations to existing dwelling to<br>include additional windows and<br>roof alterations.                                                                                                                                                                                                                      | 71 - 84<br>188 - 194 |
|    |                                                                            |                    | <b>Recommendation : Refusal</b>                                                                                                                                                                                                                                                                                                                                                             |                      |
| 11 | 23 Victoria Avenue<br>Hillingdon<br>12211/APP/2014/238                     | Hillingdon<br>East | Two storey side extension and<br>part two storey, part single storey<br>rear extension to allow for<br>conversion of existing dwelling to 2<br>x 2-bed self contained flats with<br>associated parking and amenity<br>space to include the installation of<br>bay windows to front, canopy to<br>side, and vehicular crossover to<br>front involving demolition of<br>attached side garage. | 85 - 98<br>195 - 198 |
|    |                                                                            |                    | Recommendation : Approval                                                                                                                                                                                                                                                                                                                                                                   |                      |