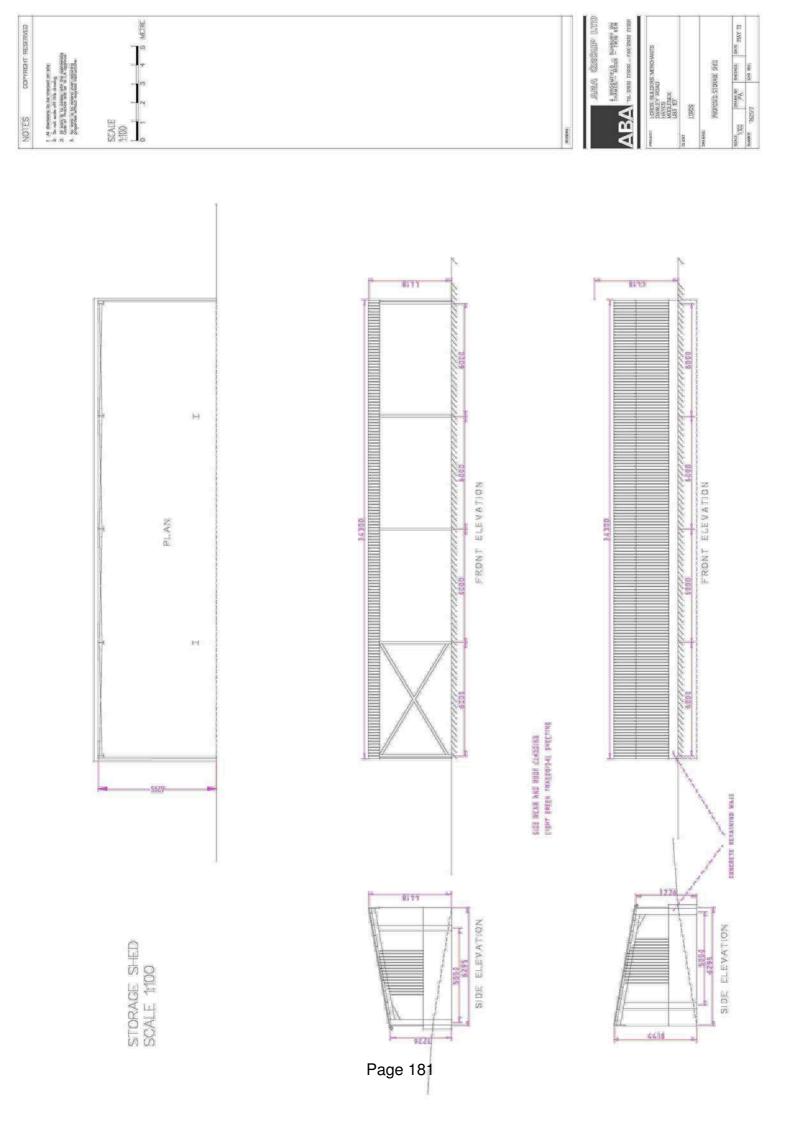

#### 1.2 **Proposed Scheme**

Retrospective planning permission is sought for an outbuilding at the rear of the garden to be used for storage. The outbuilding measures 6.30m deep, 4.65m - 5.67m wide and has a flat roof 2.95m high with a floor area of 28sq.metres. The outbuilding is constructed of yellow brick. There is no vehicular crossover proposed as part of this application to serve the garage.

#### 5. MAIN PLANNING ISSUES

The previous planning application ref: 33924/APP/2013/1696 was refused for reasons relating to its appearance and impact on the character of the area together with highways and pedestrian safety issues relating to the proposed use of the outbuilding as a garage. The current application is also a restrospective application for the existing structure as built but for the use of the structure as a store room instead of a garage.

The outbuilding currently stands immediately adjacent to the side boundary adjoining No.50 Pole Hill Road and is 2.95m high with a flat roof. As there is no pavement, the outbuilding would abut the highway, contrary to the above guidance.

In respect of the scale of the building, the proposal at 28sq.m in footprint represents a size 20% that of the 137sq.m of the existing house. This is considered to fall within a scale subservient to that of the main house.