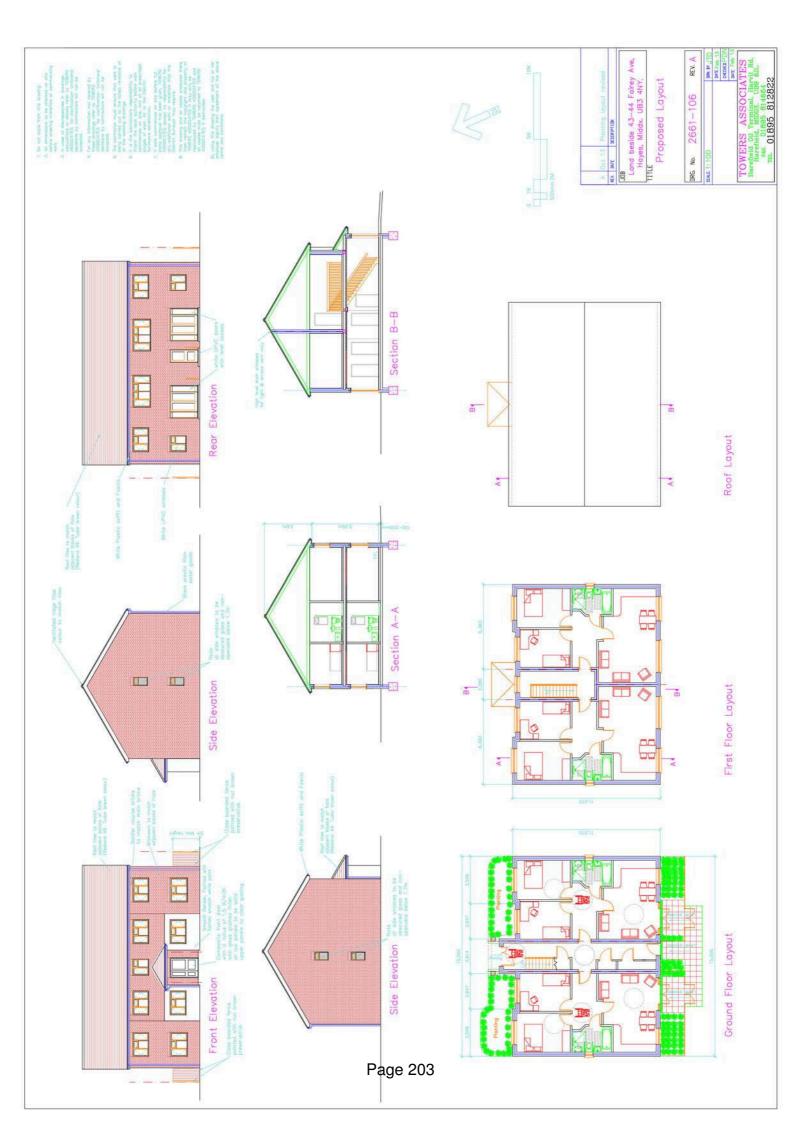

| 12 | Land adjoining 43-44<br>Fairey Avenue<br>Hayes<br>69055/APP/2014/37 | Pinkwell | Demolition of existing garage<br>blocks and erection of a two<br>storey, detached building<br>containing 4 x 2-bedroom, self<br>contained flats with associated<br>parking and amenity space<br>involving the installation of a cycle<br>and bin store to front<br>(Resubmission).<br>Recommendation : Approval<br>subject to a S106 Agreement | 99 - 120<br>199 - 207  |
|----|---------------------------------------------------------------------|----------|------------------------------------------------------------------------------------------------------------------------------------------------------------------------------------------------------------------------------------------------------------------------------------------------------------------------------------------------|------------------------|
| 13 | Unit 3, The Arena<br>Stockley Park<br>Stockley Road<br>Yiewsley     | Yiewsley | Installation of 2 retractable<br>awnings to entrance.<br><b>Recommendation : Approval</b>                                                                                                                                                                                                                                                      | 121 - 130<br>208 - 213 |
|    | 68933/APP/2013/3242                                                 |          |                                                                                                                                                                                                                                                                                                                                                |                        |