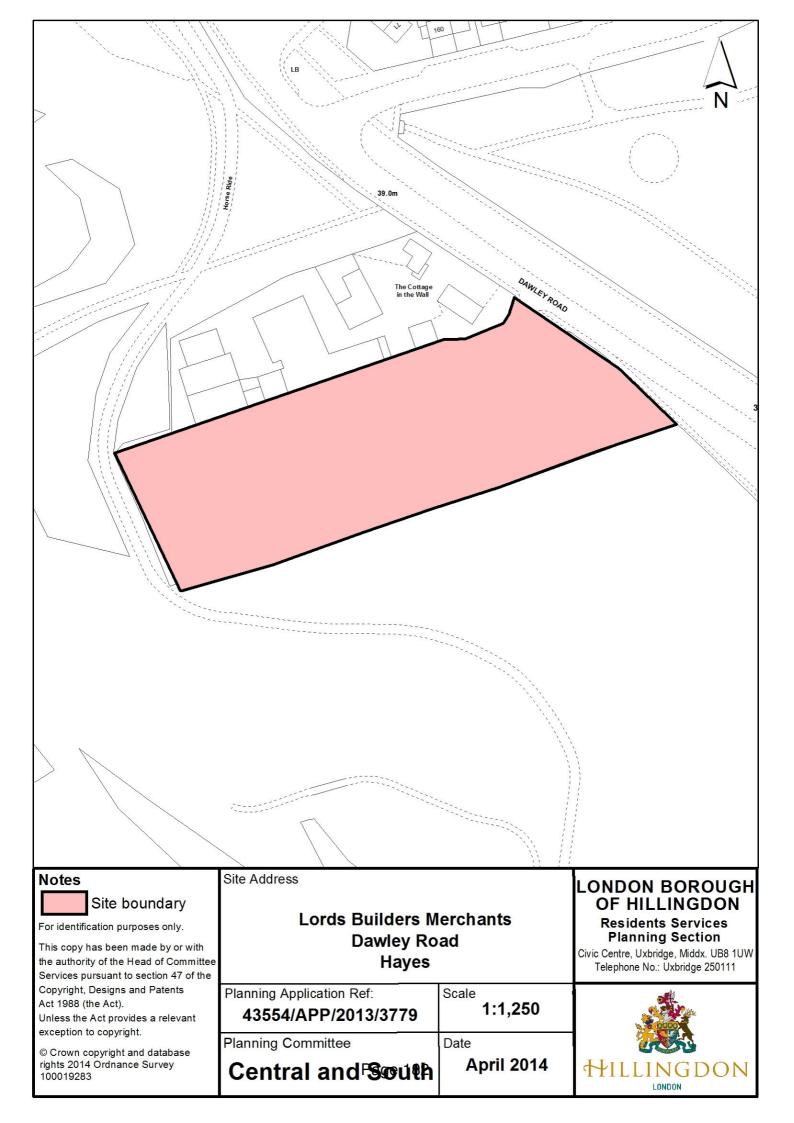

#### Non Major Application with a Petition

|   | Address                                              | Ward               | Description & Recommendation                                                                                                             | Page                |
|---|------------------------------------------------------|--------------------|------------------------------------------------------------------------------------------------------------------------------------------|---------------------|
| 5 | 115 The Greenway,<br>Uxbridge<br>21611/APP/2013/3445 | Brunel             | Change of use from Use Class A1<br>(Shops) to Use Class A5 (Hot<br>Food Takeaway) and demolition of<br>existing outbuilding to the rear. | 1 - 14<br>166 - 168 |
|   |                                                      |                    | Recommendation : Approval                                                                                                                |                     |
| 6 | 48 Pole Hill Road,<br>Hillingdon                     | Hillingdon<br>East | Single storey detached outbuilding to rear for use as storage (Part                                                                      | 15 - 24             |
|   |                                                      | Lasi               | Retrospective).                                                                                                                          | 169 - 173           |
|   | 33924/APP/2014/360                                   |                    | Recommendation : Refusal                                                                                                                 |                     |
| 7 | Land Adjacent 18                                     | Uxbridge           | 3-bed detached dwelling (Outline                                                                                                         | 25 - 44             |
|   | Colnedale Road<br>Uxbridge                           | North              | application for access and scale).                                                                                                       | 174 - 176           |
|   | 69634/APP/2013/3671                                  |                    | Recommendation : Refusal                                                                                                                 |                     |

### Non Major Application without a Petition

|    | Address                                                                    | Ward               | <b>Description &amp; Recommendation</b>                                                                                                                                                                                                                                                                                                                                                     | Page                 |
|----|----------------------------------------------------------------------------|--------------------|---------------------------------------------------------------------------------------------------------------------------------------------------------------------------------------------------------------------------------------------------------------------------------------------------------------------------------------------------------------------------------------------|----------------------|
| 8  | Lords Builders<br>Merchants<br>Dawley Road<br>Hayes<br>43554/APP/2013/3779 | Botwell            | Variation of condition 5 (Storage<br>Heights) of planning permission<br>Ref: 43554/APP/2013/1028 dated<br>17/10/2013 to increase the height<br>building materials can be stored<br>(Single storey detached shed,<br>raising of roof of existing<br>warehouse and alterations to<br>cladding).<br><b>Recommendation : Approval</b>                                                           | 45 - 60<br>177 - 182 |
| 9  | 44 Derwent Drive                                                           | Charville          | Single storey rear extension.                                                                                                                                                                                                                                                                                                                                                               | 61 - 70              |
|    | Hayes<br>6810/APP/2014/411                                                 |                    | Recommendation : Approval                                                                                                                                                                                                                                                                                                                                                                   | 183 - 187            |
| 10 | 8 Pole Hill Road<br>Hillingdon<br>57736/APP/2013/2065                      | Hillingdon<br>East | Two storey rear extension for use<br>as a 4 bed self contained dwelling,<br>alterations to existing dwelling to<br>include additional windows and<br>roof alterations.                                                                                                                                                                                                                      | 71 - 84<br>188 - 194 |
|    |                                                                            |                    | <b>Recommendation : Refusal</b>                                                                                                                                                                                                                                                                                                                                                             |                      |
| 11 | 23 Victoria Avenue<br>Hillingdon<br>12211/APP/2014/238                     | Hillingdon<br>East | Two storey side extension and<br>part two storey, part single storey<br>rear extension to allow for<br>conversion of existing dwelling to 2<br>x 2-bed self contained flats with<br>associated parking and amenity<br>space to include the installation of<br>bay windows to front, canopy to<br>side, and vehicular crossover to<br>front involving demolition of<br>attached side garage. | 85 - 98<br>195 - 198 |
|    |                                                                            |                    | Recommendation : Approval                                                                                                                                                                                                                                                                                                                                                                   |                      |