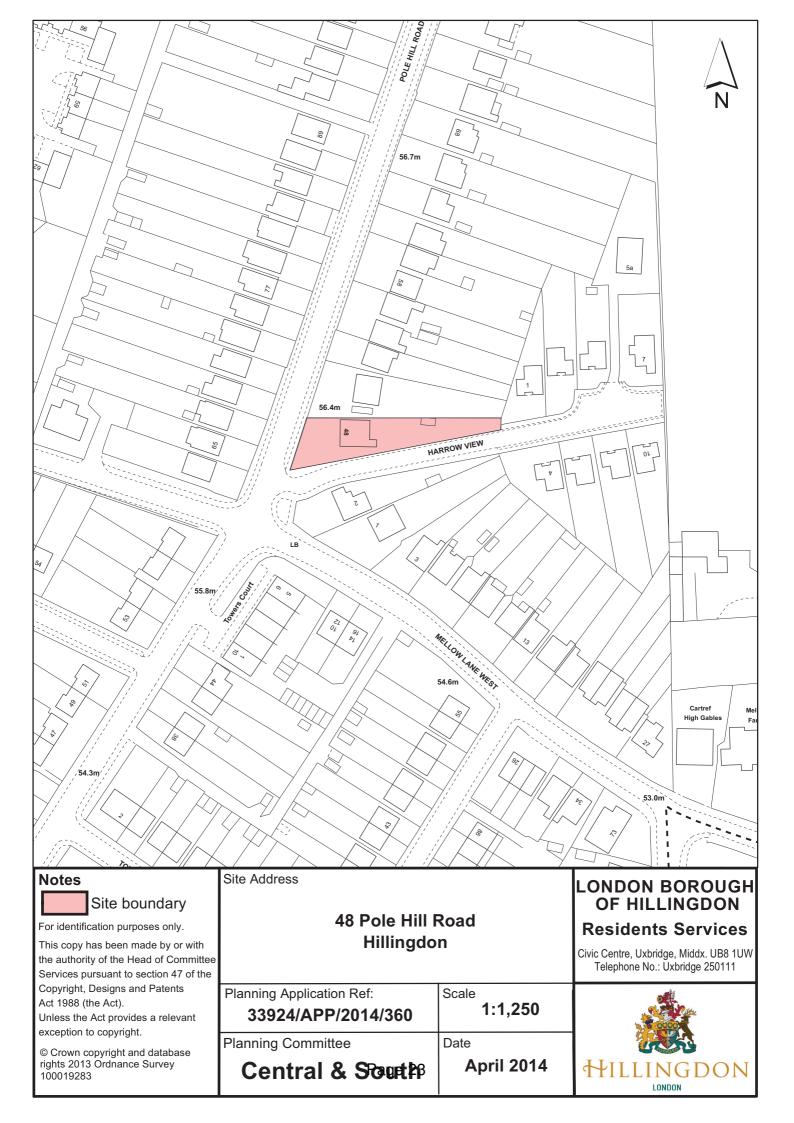

#### Report of the Head of Planning, Sport and Green Spaces

Address 48 POLE HILL ROAD HILLINGDON

**Development:** Single storey detached outbuilding to rear for use as storage (Part Retrospective)

LBH Ref Nos: 33924/APP/2014/360

#### 1.1 Site and Locality

The application relates to a detached bungalow located on a corner plot between Pole Hill Road and Harrow View. The brick and tile dwelling is set back from the road by over 10 metres by an area of soft landscaping. There is no vehicular crossover to the front of the property. There is an existing single storey extension to the rear. The rear garden boundary is surrounded by a fence. To the side of the property along Harrow View is a vehicular crossover with a side gate to access an area of hardstanding and does not have a pavement.

The property benefits from a single storey rear extension which was approved under application 33924/83/1484 in 1983.

The street scene is residential in character and appearance and the application site lies within the Development Area, as identified in the Hillingdon Local Plan: Part 2 - Saved UDP Policies (November 2012).

#### 1.2 **Proposed Scheme**

Retrospective planning permission is sought for an outbuilding at the rear of the garden to be used for storage. The outbuilding measures 6.30m deep, 4.65m - 5.67m wide and has a flat roof 2.95m high with a floor area of 28sq.metres. The outbuilding is constructed of yellow brick. There is no vehicular crossover proposed as part of this application to serve the garage.