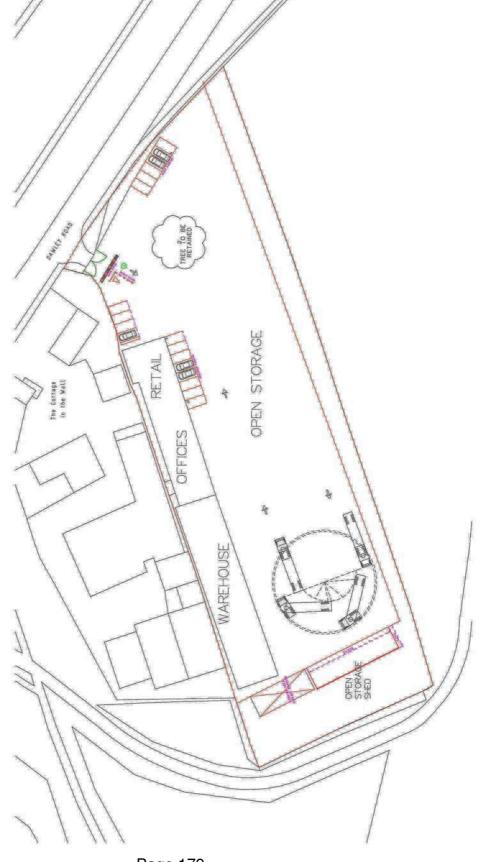

#### 1.2 **Proposed Scheme**

Retrospective planning permission is sought for an outbuilding at the rear of the garden to be used for storage. The outbuilding measures 6.30m deep, 4.65m - 5.67m wide and has a flat roof 2.95m high with a floor area of 28sq.metres. The outbuilding is constructed of yellow brick. There is no vehicular crossover proposed as part of this application to serve the garage.

The outbuilding currently stands immediately adjacent to the side boundary adjoining No.50 Pole Hill Road and is 2.95m high with a flat roof. As there is no pavement, the outbuilding would abut the highway, contrary to the above guidance.