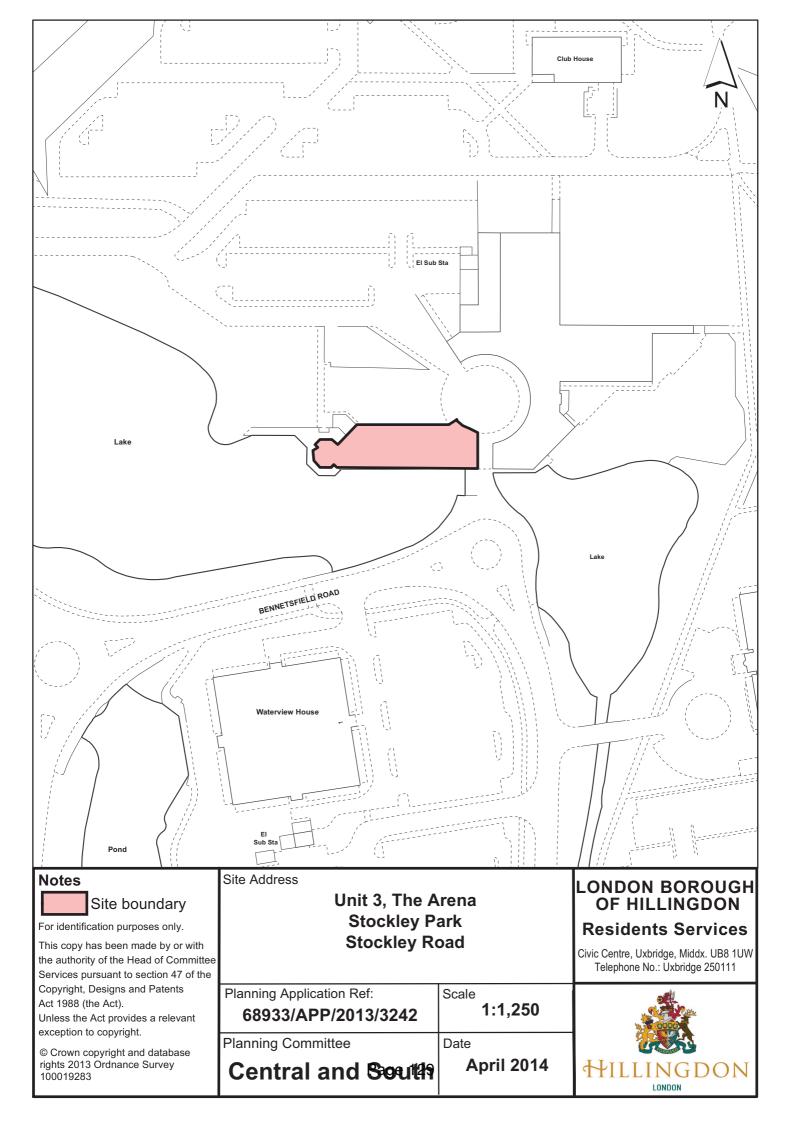

| 12 | Land adjoining 43-44<br>Fairey Avenue<br>Hayes<br>69055/APP/2014/37 | Pinkwell | Demolition of existing garage<br>blocks and erection of a two<br>storey, detached building<br>containing 4 x 2-bedroom, self<br>contained flats with associated<br>parking and amenity space<br>involving the installation of a cycle<br>and bin store to front<br>(Resubmission).<br>Recommendation : Approval<br>subject to a S106 Agreement | 99 - 120<br>199 - 207  |
|----|---------------------------------------------------------------------|----------|------------------------------------------------------------------------------------------------------------------------------------------------------------------------------------------------------------------------------------------------------------------------------------------------------------------------------------------------|------------------------|
| 13 | Unit 3, The Arena<br>Stockley Park<br>Stockley Road<br>Yiewsley     | Yiewsley | Installation of 2 retractable<br>awnings to entrance.<br><b>Recommendation : Approval</b>                                                                                                                                                                                                                                                      | 121 - 130<br>208 - 213 |
|    | 68933/APP/2013/3242                                                 |          |                                                                                                                                                                                                                                                                                                                                                |                        |