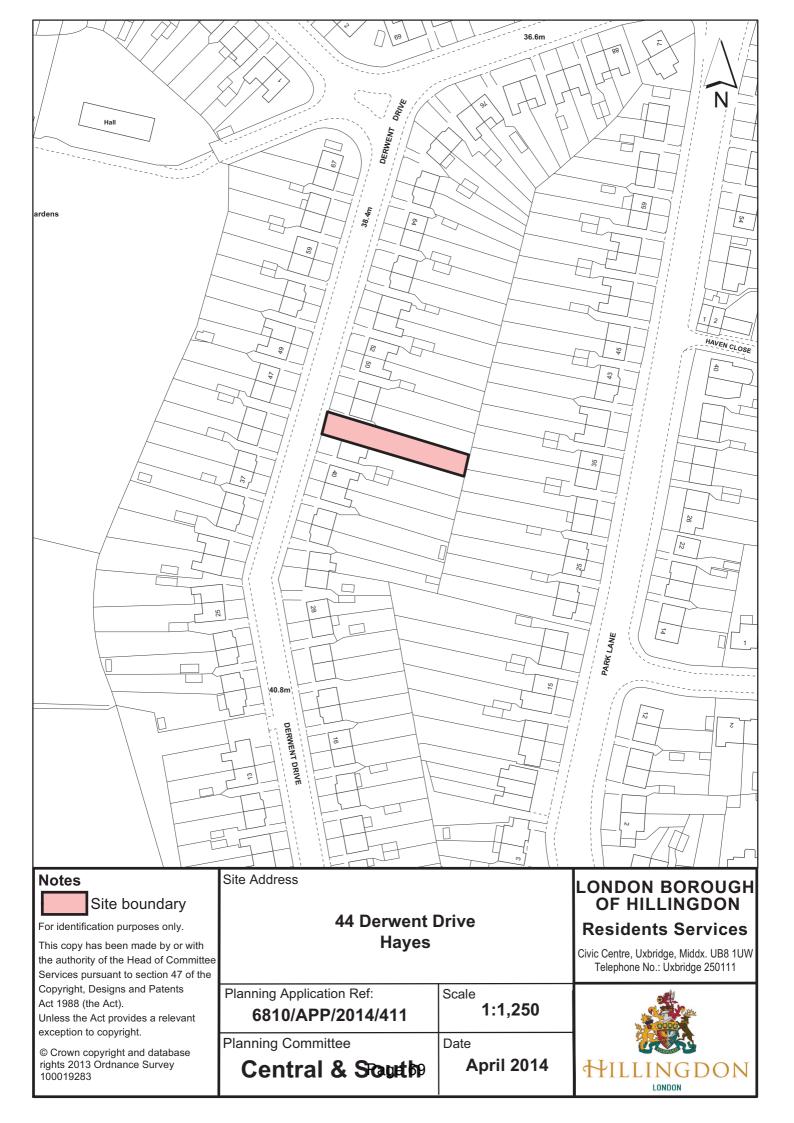

### Non Major Application without a Petition

|    | Address                                                                    | Ward               | <b>Description &amp; Recommendation</b>                                                                                                                                                                                                                                                                                                                                                     | Page                 |
|----|----------------------------------------------------------------------------|--------------------|---------------------------------------------------------------------------------------------------------------------------------------------------------------------------------------------------------------------------------------------------------------------------------------------------------------------------------------------------------------------------------------------|----------------------|
| 8  | Lords Builders<br>Merchants<br>Dawley Road<br>Hayes<br>43554/APP/2013/3779 | Botwell            | Variation of condition 5 (Storage<br>Heights) of planning permission<br>Ref: 43554/APP/2013/1028 dated<br>17/10/2013 to increase the height<br>building materials can be stored<br>(Single storey detached shed,<br>raising of roof of existing<br>warehouse and alterations to<br>cladding).<br><b>Recommendation : Approval</b>                                                           | 45 - 60<br>177 - 182 |
| 9  | 44 Derwent Drive                                                           | Charville          | Single storey rear extension.                                                                                                                                                                                                                                                                                                                                                               | 61 - 70              |
|    | Hayes<br>6810/APP/2014/411                                                 |                    | Recommendation : Approval                                                                                                                                                                                                                                                                                                                                                                   | 183 - 187            |
| 10 | 8 Pole Hill Road<br>Hillingdon<br>57736/APP/2013/2065                      | Hillingdon<br>East | Two storey rear extension for use<br>as a 4 bed self contained dwelling,<br>alterations to existing dwelling to<br>include additional windows and<br>roof alterations.                                                                                                                                                                                                                      | 71 - 84<br>188 - 194 |
|    |                                                                            |                    | <b>Recommendation : Refusal</b>                                                                                                                                                                                                                                                                                                                                                             |                      |
| 11 | 23 Victoria Avenue<br>Hillingdon<br>12211/APP/2014/238                     | Hillingdon<br>East | Two storey side extension and<br>part two storey, part single storey<br>rear extension to allow for<br>conversion of existing dwelling to 2<br>x 2-bed self contained flats with<br>associated parking and amenity<br>space to include the installation of<br>bay windows to front, canopy to<br>side, and vehicular crossover to<br>front involving demolition of<br>attached side garage. | 85 - 98<br>195 - 198 |
|    |                                                                            |                    | Recommendation : Approval                                                                                                                                                                                                                                                                                                                                                                   |                      |