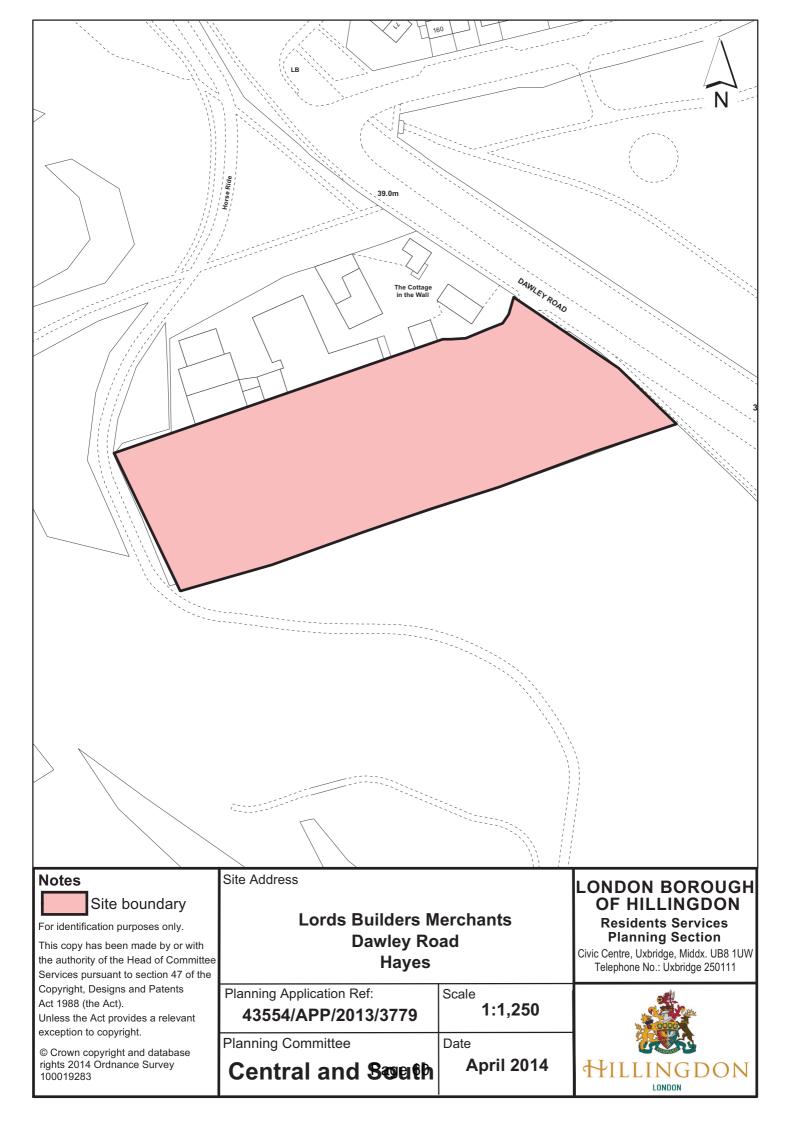

#### Non Major Application with a Petition

|   | Address                                              | Ward               | Description & Recommendation                                                                                                             | Page                |
|---|------------------------------------------------------|--------------------|------------------------------------------------------------------------------------------------------------------------------------------|---------------------|
| 5 | 115 The Greenway,<br>Uxbridge<br>21611/APP/2013/3445 | Brunel             | Change of use from Use Class A1<br>(Shops) to Use Class A5 (Hot<br>Food Takeaway) and demolition of<br>existing outbuilding to the rear. | 1 - 14<br>166 - 168 |
|   |                                                      |                    | Recommendation : Approval                                                                                                                |                     |
| 6 | 48 Pole Hill Road,<br>Hillingdon                     | Hillingdon<br>East | Single storey detached outbuilding to rear for use as storage (Part                                                                      | 15 - 24             |
|   |                                                      | Lasi               | Retrospective).                                                                                                                          | 169 - 173           |
|   | 33924/APP/2014/360                                   |                    | Recommendation : Refusal                                                                                                                 |                     |
| 7 | Land Adjacent 18                                     | Uxbridge           | 3-bed detached dwelling (Outline                                                                                                         | 25 - 44             |
|   | Colnedale Road<br>Uxbridge                           | North              | application for access and scale).                                                                                                       | 174 - 176           |
|   | 69634/APP/2013/3671                                  |                    | Recommendation : Refusal                                                                                                                 |                     |

### Non Major Application without a Petition

|    | Address                                                                    | Ward               | <b>Description &amp; Recommendation</b>                                                                                                                                                                                                                                                                                                                                                     | Page                 |
|----|----------------------------------------------------------------------------|--------------------|---------------------------------------------------------------------------------------------------------------------------------------------------------------------------------------------------------------------------------------------------------------------------------------------------------------------------------------------------------------------------------------------|----------------------|
| 8  | Lords Builders<br>Merchants<br>Dawley Road<br>Hayes<br>43554/APP/2013/3779 | Botwell            | Variation of condition 5 (Storage<br>Heights) of planning permission<br>Ref: 43554/APP/2013/1028 dated<br>17/10/2013 to increase the height<br>building materials can be stored<br>(Single storey detached shed,<br>raising of roof of existing<br>warehouse and alterations to<br>cladding).<br><b>Recommendation : Approval</b>                                                           | 45 - 60<br>177 - 182 |
| 9  | 44 Derwent Drive                                                           | Charville          | Single storey rear extension.                                                                                                                                                                                                                                                                                                                                                               | 61 - 70              |
|    | Hayes<br>6810/APP/2014/411                                                 |                    | Recommendation : Approval                                                                                                                                                                                                                                                                                                                                                                   | 183 - 187            |
| 10 | 8 Pole Hill Road<br>Hillingdon<br>57736/APP/2013/2065                      | Hillingdon<br>East | Two storey rear extension for use<br>as a 4 bed self contained dwelling,<br>alterations to existing dwelling to<br>include additional windows and<br>roof alterations.                                                                                                                                                                                                                      | 71 - 84<br>188 - 194 |
|    |                                                                            |                    | <b>Recommendation : Refusal</b>                                                                                                                                                                                                                                                                                                                                                             |                      |
| 11 | 23 Victoria Avenue<br>Hillingdon<br>12211/APP/2014/238                     | Hillingdon<br>East | Two storey side extension and<br>part two storey, part single storey<br>rear extension to allow for<br>conversion of existing dwelling to 2<br>x 2-bed self contained flats with<br>associated parking and amenity<br>space to include the installation of<br>bay windows to front, canopy to<br>side, and vehicular crossover to<br>front involving demolition of<br>attached side garage. | 85 - 98<br>195 - 198 |
|    |                                                                            |                    | Recommendation : Approval                                                                                                                                                                                                                                                                                                                                                                   |                      |