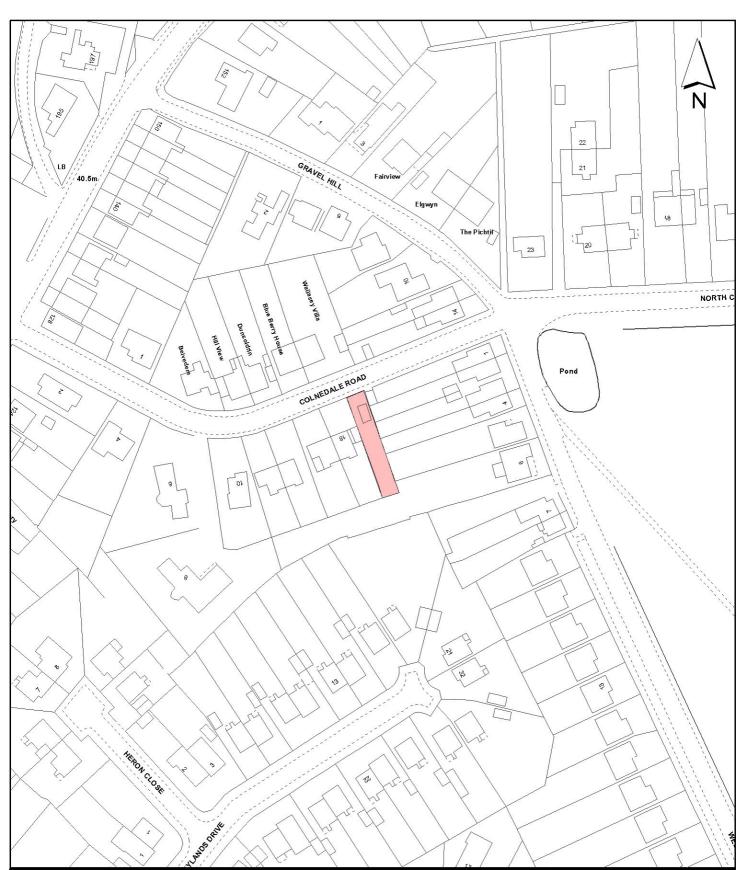

The application site comprises part of the extended garden of No. 5 West Common Road, the applicant's property, on the south side of Colnedale Road, a short road which rises from Harefield Road. The site would run parallel to No.18 Colnedale Road and would front onto this highway.

The proposed house, occupying a footprpint area of 62.6 sq.m. (13.9m deep x 4.5m wide), would be accessed via an existing vehicle crossover which serves the gated hardstanding area to No. 5 West Common Road, the applicant's property, and would provide a small frontage within which there would be space to park two vehicles. A gap of 1.9 metres would be retained between the flank wall and the western side boundary (with No. 18) at the front reducing to one metre at the rear. The front elevation of the new dwelling would finish 4.8 metres in front of No. 18.

The front wall of the new dwelling would be set forward of the established building line on the south side of Colnedale Road. The application site, which forms part of the garden to No. 5 West Common Road, is also of much narrower plot width than typical of those in the immediate vicinity. As the surrounding residential area forms part of the North Uxbridge Area of Special Local Character, the proposal would not be in keeping with the general design and style of buildings predominant in the area, the character and identity of which is required to be preserved as part of any proposal. The development would thus be contrary to Hillingdon Local Plan Policies BE5, BE13 and BE19.