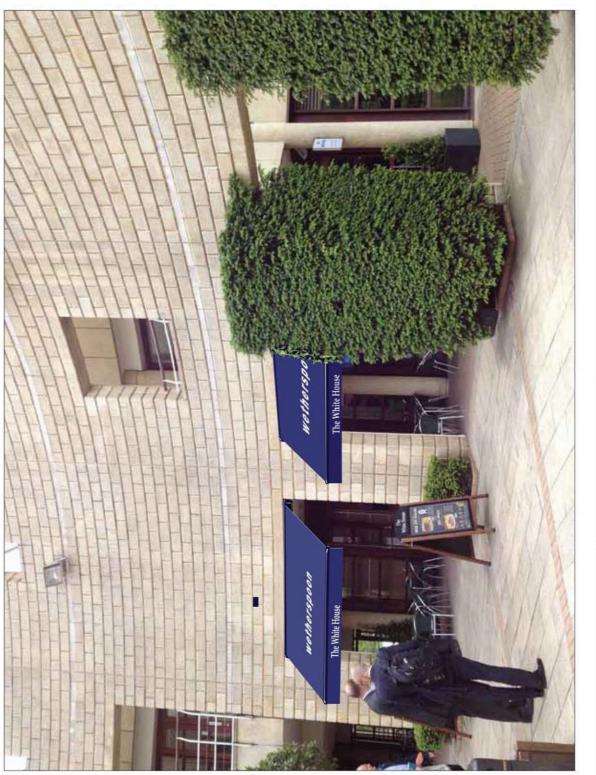

| 12 | Land adjoining 43-44<br>Fairey Avenue<br>Hayes<br>69055/APP/2014/37 | Pinkwell | Demolition of existing garage<br>blocks and erection of a two<br>storey, detached building<br>containing 4 x 2-bedroom, self<br>contained flats with associated<br>parking and amenity space<br>involving the installation of a cycle<br>and bin store to front<br>(Resubmission).<br>Recommendation : Approval<br>subject to a S106 Agreement | 99 - 120<br>199 - 207  |
|----|---------------------------------------------------------------------|----------|------------------------------------------------------------------------------------------------------------------------------------------------------------------------------------------------------------------------------------------------------------------------------------------------------------------------------------------------|------------------------|
| 13 | Unit 3, The Arena<br>Stockley Park<br>Stockley Road<br>Yiewsley     | Yiewsley | Installation of 2 retractable<br>awnings to entrance.<br><b>Recommendation : Approval</b>                                                                                                                                                                                                                                                      | 121 - 130<br>208 - 213 |
|    | 68933/APP/2013/3242                                                 |          |                                                                                                                                                                                                                                                                                                                                                |                        |