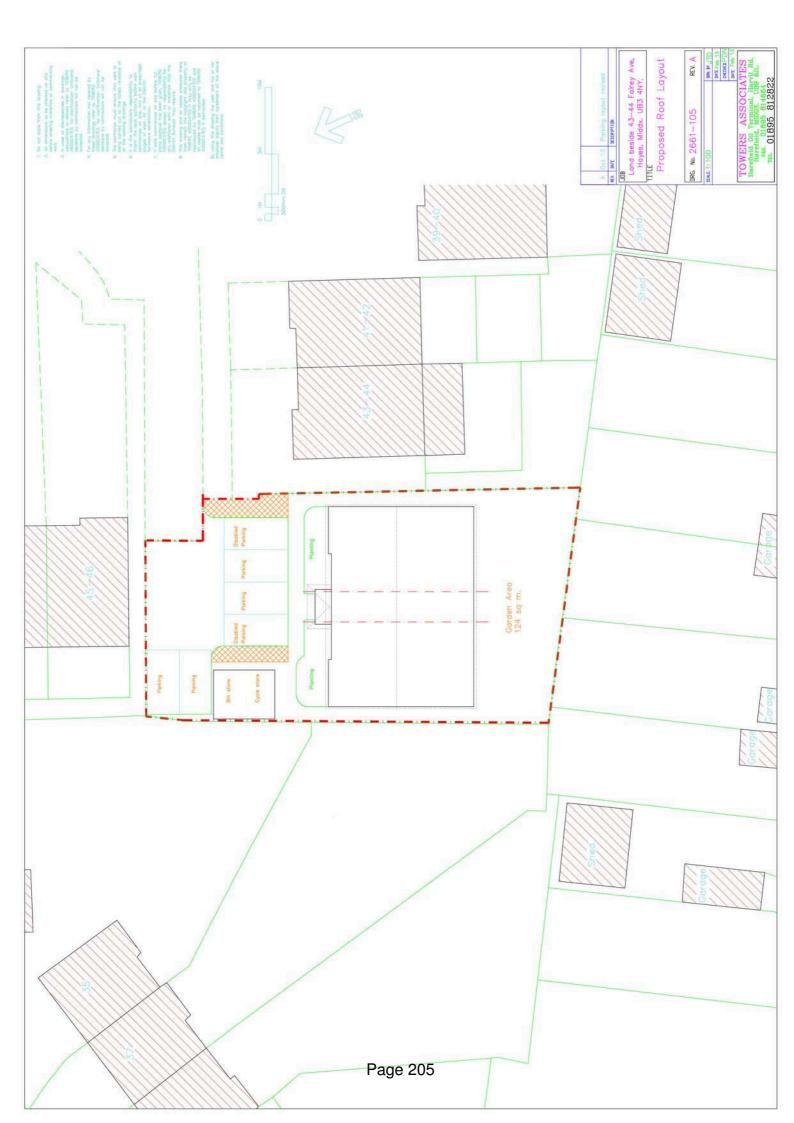

| 12 | Land adjoining 43-44<br>Fairey Avenue<br>Hayes<br>69055/APP/2014/37 | Pinkwell | Demolition of existing garage<br>blocks and erection of a two<br>storey, detached building<br>containing 4 x 2-bedroom, self<br>contained flats with associated<br>parking and amenity space<br>involving the installation of a cycle<br>and bin store to front<br>(Resubmission).<br>Recommendation : Approval<br>subject to a S106 Agreement | 99 - 120<br>199 - 207  |
|----|---------------------------------------------------------------------|----------|------------------------------------------------------------------------------------------------------------------------------------------------------------------------------------------------------------------------------------------------------------------------------------------------------------------------------------------------|------------------------|
| 13 | Unit 3, The Arena<br>Stockley Park<br>Stockley Road<br>Yiewsley     | Yiewsley | Installation of 2 retractable<br>awnings to entrance.<br><b>Recommendation : Approval</b>                                                                                                                                                                                                                                                      | 121 - 130<br>208 - 213 |
|    | 68933/APP/2013/3242                                                 |          |                                                                                                                                                                                                                                                                                                                                                |                        |