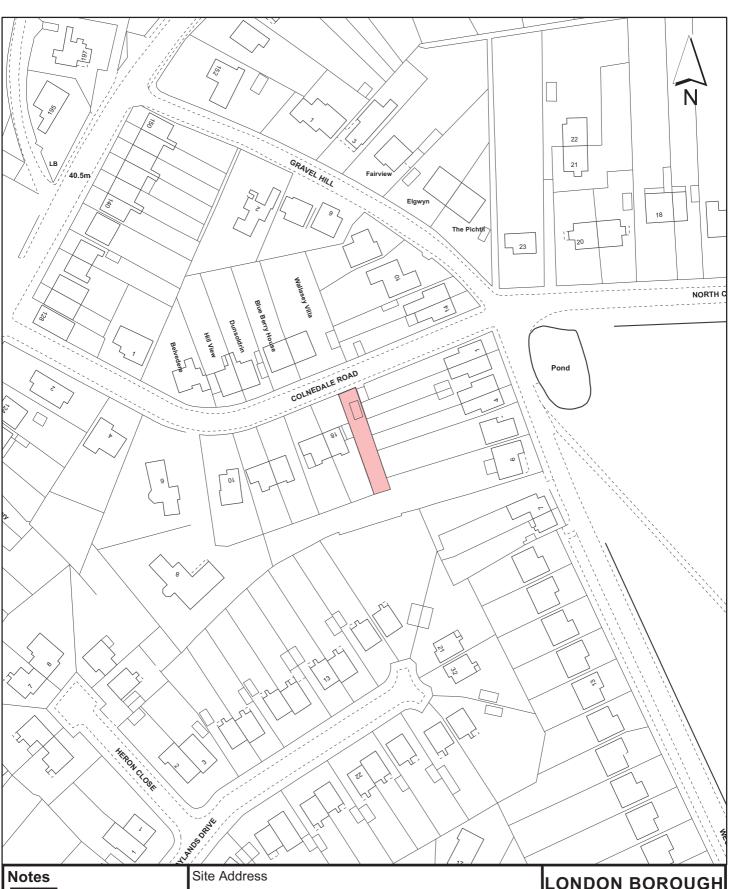

#### Report of the Head of Planning, Sport and Green Spaces

Address LAND ADJACENT TO 18 COLNEDALE ROAD UXBRIDGE

**Development:** 3-bed detached dwelling (Outline application for access and scale)

LBH Ref Nos: 69634/APP/2013/3671

The application site comprises part of the extended garden of No. 5 West Common Road, the applicant's property, on the south side of Colnedale Road, a short road which rises from Harefield Road. The site would run parallel to No.18 Colnedale Road and would front onto this highway.

The proposed house, occupying a footprpint area of 62.6 sq.m. (13.9m deep x 4.5m wide), would be accessed via an existing vehicle crossover which serves the gated hardstanding area to No. 5 West Common Road, the applicant's property, and would provide a small frontage within which there would be space to park two vehicles. A gap of 1.9 metres would be retained between the flank wall and the western side boundary (with No. 18) at the front reducing to one metre at the rear. The front elevation of the new dwelling would finish 4.8 metres in front of No. 18.

The front wall of the new dwelling would be set forward of the established building line on the south side of Colnedale Road. The application site, which forms part of the garden to No. 5 West Common Road, is also of much narrower plot width than typical of those in the immediate vicinity. As the surrounding residential area forms part of the North Uxbridge Area of Special Local Character, the proposal would not be in keeping with the general design and style of buildings predominant in the area, the character and identity of which is required to be preserved as part of any proposal. The development would thus be contrary to Hillingdon Local Plan Policies BE5, BE13 and BE19.