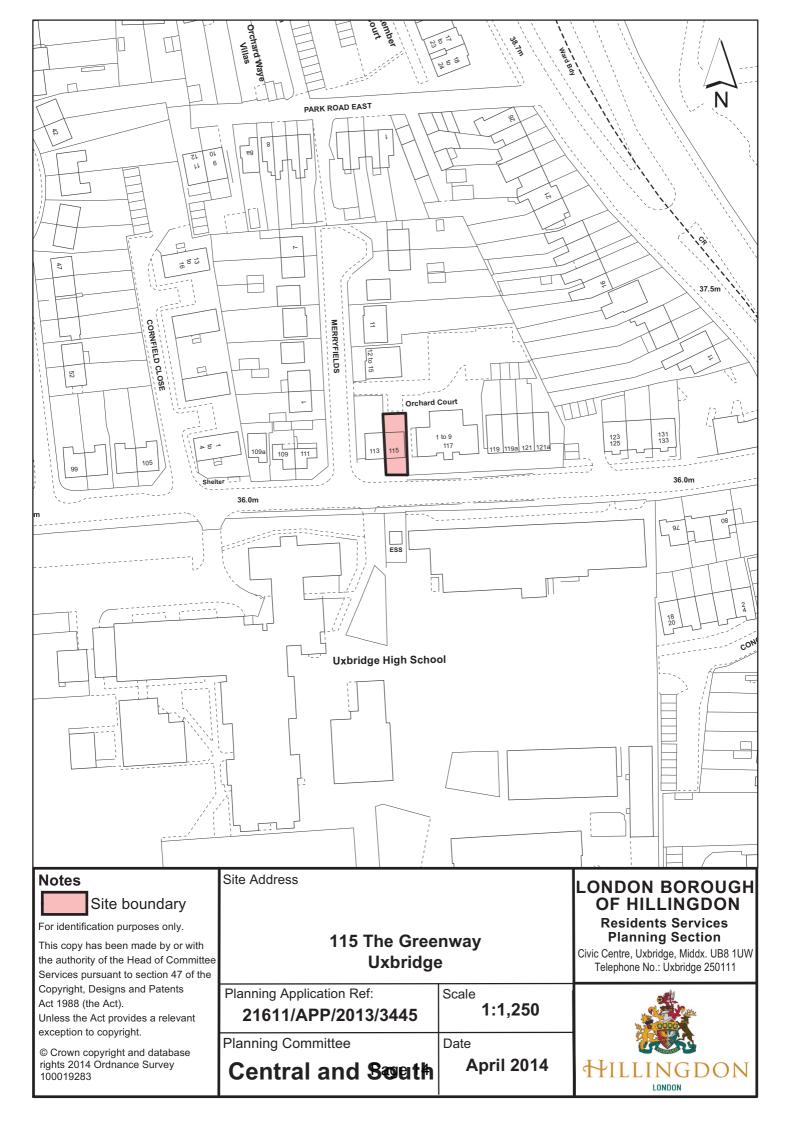

#### Report of the Head of Planning, Sport and Green Spaces

Address 115 THE GREENWAY UXBRIDGE

**Development:** Change of use from retail (Use Class A1) to hot food takeaway (Use Class A5) and demolition of existing outbuilding to the rear

#### 3.1 Site and Locality

The application site is located on the northern side of The Greenway within the developed area of Uxbridge as identified within the Hillingdon Local Plan - Saved UDP Policies (November 2012).

At the time the application was submitted the site consisted of a two storey semi-detached building comprising of two retail units with separate first floor flats above. The application property currently comprises a vacant retail unit. The adjoining unit comprises a newsagent and off-licence.

Since the submission of the application it is noted that the detached outbuilding to the rear of the application property, which was the subject of an enforcement notice, has been demolished and the debris removed from the site.

To the rear of the site is the private access road which give access to the parking courtyard for Orchard Court, which is located to east of the building.

The application site was previously operated as a Shisha Lounge without consent. This was closed in December 2012 after enforcement action and the unit has remained vacant since.