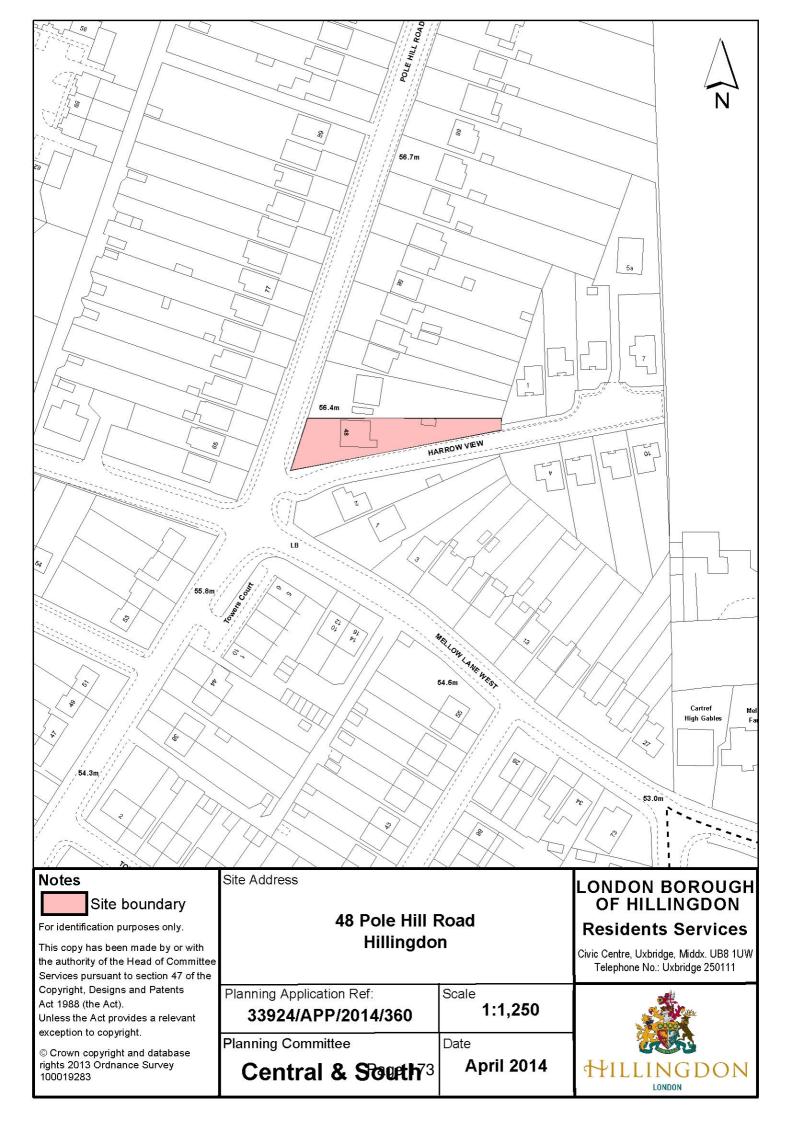

#### 1.1 Site and Locality

The application relates to a detached bungalow located on a corner plot between Pole Hill Road and Harrow View. The brick and tile dwelling is set back from the road by over 10 metres by an area of soft landscaping. There is no vehicular crossover to the front of the property. There is an existing single storey extension to the rear. The rear garden boundary is surrounded by a fence. To the side of the property along Harrow View is a vehicular crossover with a side gate to access an area of hardstanding and does not have a pavement.

The property benefits from a single storey rear extension which was approved under application 33924/83/1484 in 1983.

The street scene is residential in character and appearance and the application site lies within the Development Area, as identified in the Hillingdon Local Plan: Part 2 - Saved UDP Policies (November 2012).