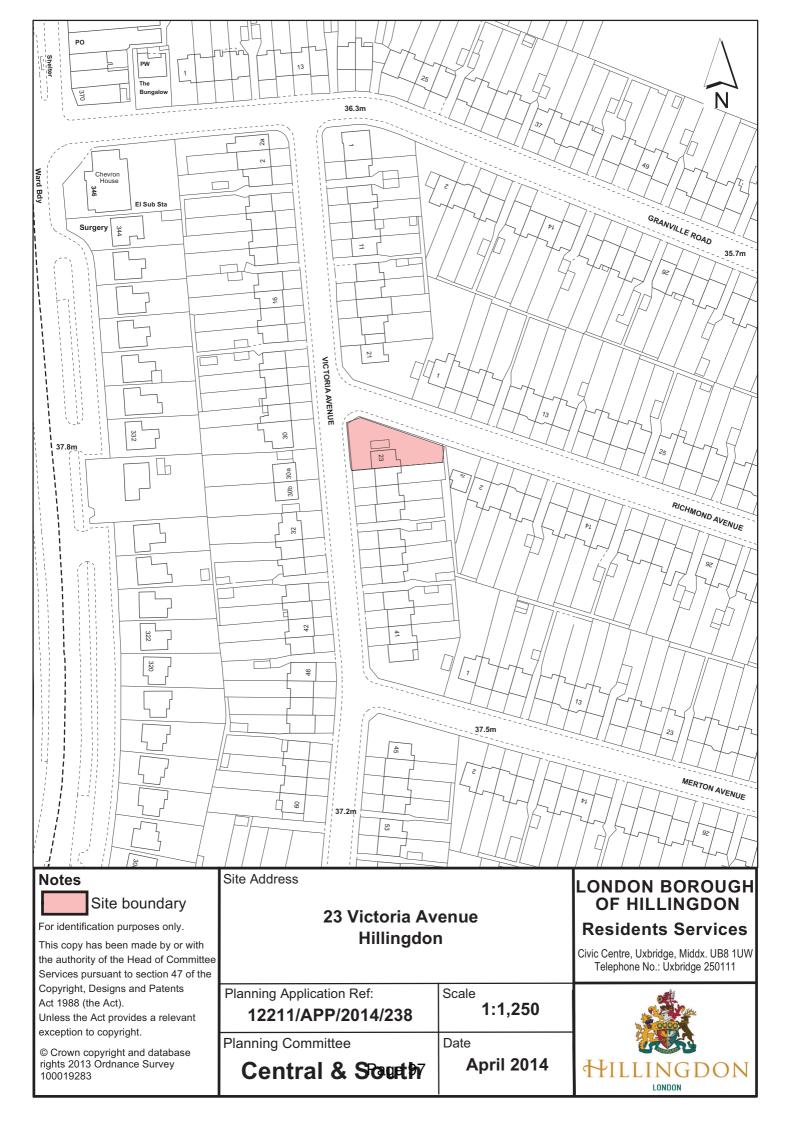

### Non Major Application without a Petition

|    | Address                                                                    | Ward               | <b>Description &amp; Recommendation</b>                                                                                                                                                                                                                                                                                                                                                     | Page                 |
|----|----------------------------------------------------------------------------|--------------------|---------------------------------------------------------------------------------------------------------------------------------------------------------------------------------------------------------------------------------------------------------------------------------------------------------------------------------------------------------------------------------------------|----------------------|
| 8  | Lords Builders<br>Merchants<br>Dawley Road<br>Hayes<br>43554/APP/2013/3779 | Botwell            | Variation of condition 5 (Storage<br>Heights) of planning permission<br>Ref: 43554/APP/2013/1028 dated<br>17/10/2013 to increase the height<br>building materials can be stored<br>(Single storey detached shed,<br>raising of roof of existing<br>warehouse and alterations to<br>cladding).<br><b>Recommendation : Approval</b>                                                           | 45 - 60<br>177 - 182 |
| 9  | 44 Derwent Drive                                                           | Charville          | Single storey rear extension.                                                                                                                                                                                                                                                                                                                                                               | 61 - 70              |
|    | Hayes<br>6810/APP/2014/411                                                 |                    | Recommendation : Approval                                                                                                                                                                                                                                                                                                                                                                   | 183 - 187            |
| 10 | 8 Pole Hill Road<br>Hillingdon<br>57736/APP/2013/2065                      | Hillingdon<br>East | Two storey rear extension for use<br>as a 4 bed self contained dwelling,<br>alterations to existing dwelling to<br>include additional windows and<br>roof alterations.                                                                                                                                                                                                                      | 71 - 84<br>188 - 194 |
|    |                                                                            |                    | <b>Recommendation : Refusal</b>                                                                                                                                                                                                                                                                                                                                                             |                      |
| 11 | 23 Victoria Avenue<br>Hillingdon<br>12211/APP/2014/238                     | Hillingdon<br>East | Two storey side extension and<br>part two storey, part single storey<br>rear extension to allow for<br>conversion of existing dwelling to 2<br>x 2-bed self contained flats with<br>associated parking and amenity<br>space to include the installation of<br>bay windows to front, canopy to<br>side, and vehicular crossover to<br>front involving demolition of<br>attached side garage. | 85 - 98<br>195 - 198 |
|    |                                                                            |                    | Recommendation : Approval                                                                                                                                                                                                                                                                                                                                                                   |                      |