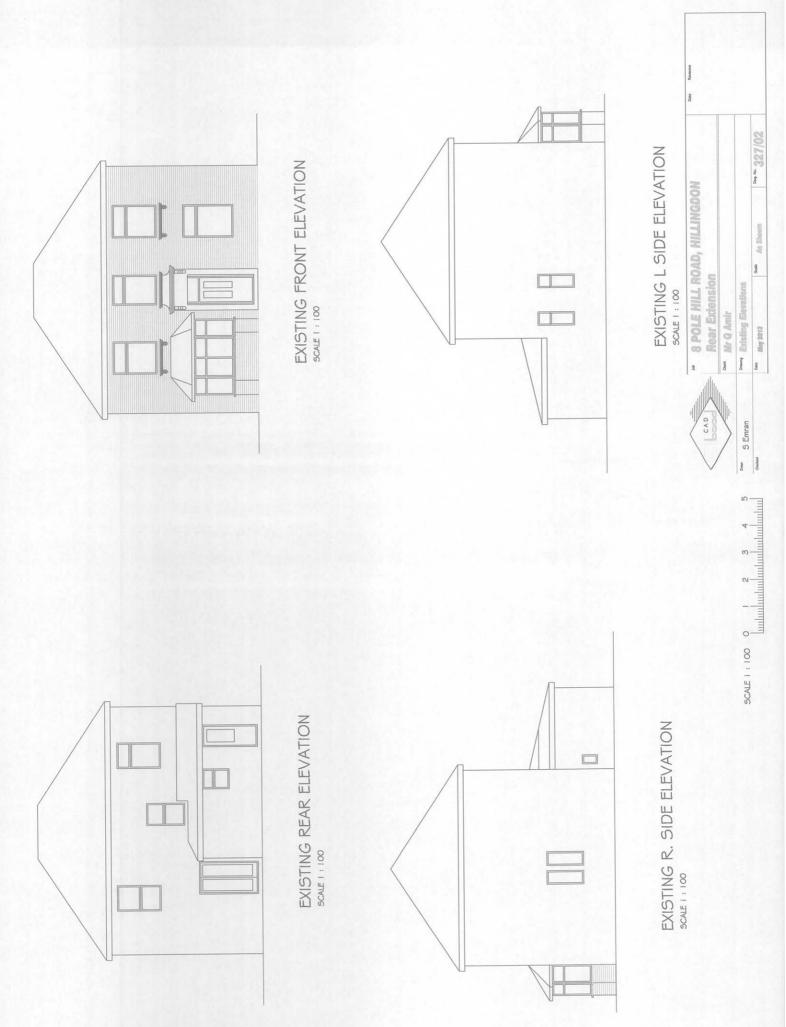

#### Report of the Head of Planning, Sport and Green Spaces

Address 48 POLE HILL ROAD HILLINGDON

**Development:** Single storey detached outbuilding to rear for use as storage (Part Retrospective)

LBH Ref Nos: 33924/APP/2014/360

Drawing Nos: Proposed Floor Plan and Elevations Block Plan to Scale 1:500 LP01

Date Plans Received:03/02/2014Date(s) of Amendment(s):Date Application Valid:13/02/2014

#### 1.1 Site and Locality

The application relates to a detached bungalow located on a corner plot between Pole Hill Road and Harrow View. The brick and tile dwelling is set back from the road by over 10 metres by an area of soft landscaping. There is no vehicular crossover to the front of the property. There is an existing single storey extension to the rear. The rear garden boundary is surrounded by a fence. To the side of the property along Harrow View is a vehicular crossover with a side gate to access an area of hardstanding and does not have a pavement.

The property benefits from a single storey rear extension which was approved under application 33924/83/1484 in 1983.

The street scene is residential in character and appearance and the application site lies within the Development Area, as identified in the Hillingdon Local Plan: Part 2 - Saved UDP Policies (November 2012).

#### 1.2 **Proposed Scheme**

Retrospective planning permission is sought for an outbuilding at the rear of the garden to be used for storage. The outbuilding measures 6.30m deep, 4.65m - 5.67m wide and has a flat roof 2.95m high with a floor area of 28sq.metres. The outbuilding is constructed of yellow brick. There is no vehicular crossover proposed as part of this application to serve the garage.