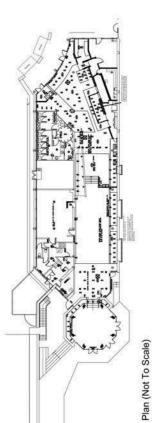

| LONDON BOROUGH<br>OF HILLINGDON<br>Residents Services<br>Gvic Centre, Uxbridge, Middx. UB8 1000 |

|  | - | - | 1   |     | ~   |
|--|---|---|-----|-----|-----|
|  |   |   | (II | NIT | IN. |

Address UNIT 3,THE ARENA,STOCKLEY PARK STOCKLEY ROAD WEST DRAYTO MIDDLESEX

- **Development:** Installation of 2 retractable awnings to entrance
- **LBH Ref Nos:** 68933/APP/2013/3242
- Date Plans Received:
   01/11/2013
   Date(s) of Amendment(s):
   01/11/0013

Date Application Valid: 25/11/2013











North Elevation Proposed







0 to 2s 2s to 2m t



North Elevation Existing







# PHOTOMONTAGE OF PROPOSED SCHEME - Option 4

Overhead protection provided by 2 No. Folding-Arm Awnings with branded covers & valances.



| Client: JD Wetherspoon                                                                         | Site: White house Uxbridge