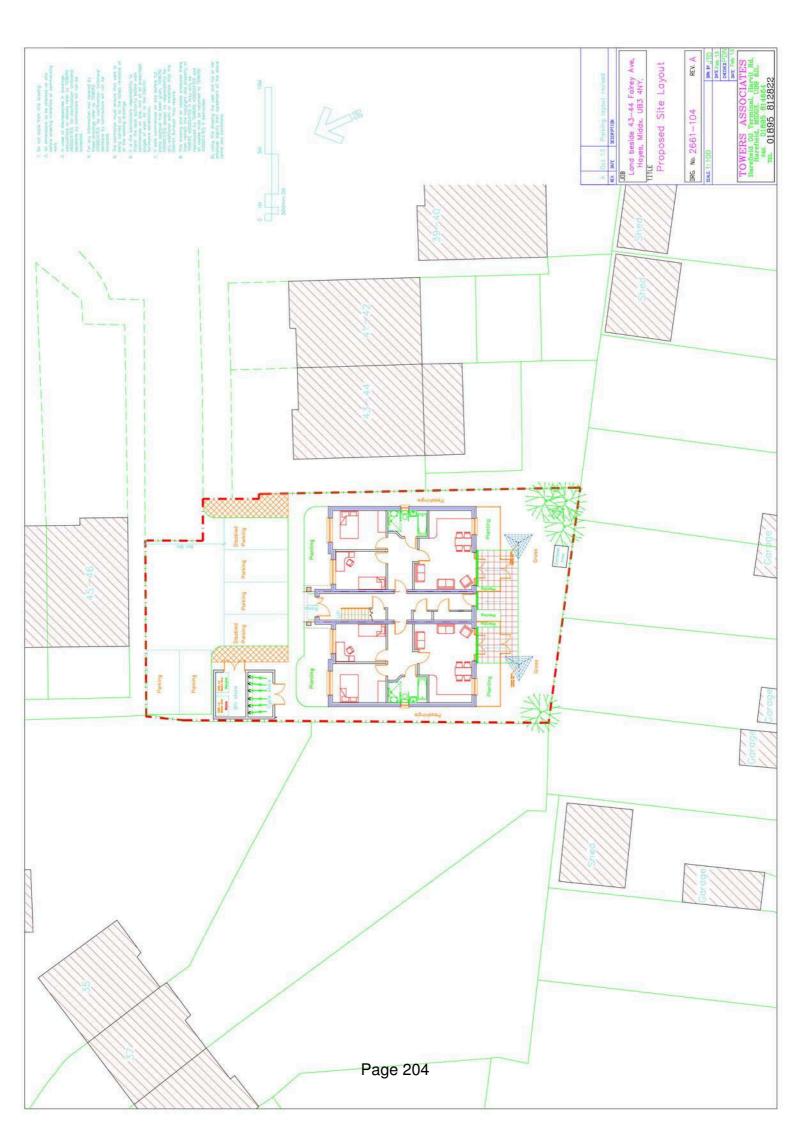

| 12 | Land adjoining 43-44<br>Fairey Avenue<br>Hayes<br>69055/APP/2014/37 | Pinkwell | Demolition of existing garage<br>blocks and erection of a two<br>storey, detached building<br>containing 4 x 2-bedroom, self<br>contained flats with associated<br>parking and amenity space<br>involving the installation of a cycle<br>and bin store to front<br>(Resubmission).<br>Recommendation : Approval<br>subject to a S106 Agreement | 99 - 120<br>199 - 207  |
|----|---------------------------------------------------------------------|----------|------------------------------------------------------------------------------------------------------------------------------------------------------------------------------------------------------------------------------------------------------------------------------------------------------------------------------------------------|------------------------|
| 13 | Unit 3, The Arena<br>Stockley Park<br>Stockley Road<br>Yiewsley     | Yiewsley | Installation of 2 retractable<br>awnings to entrance.<br><b>Recommendation : Approval</b>                                                                                                                                                                                                                                                      | 121 - 130<br>208 - 213 |
|    | 68933/APP/2013/3242                                                 |          |                                                                                                                                                                                                                                                                                                                                                |                        |