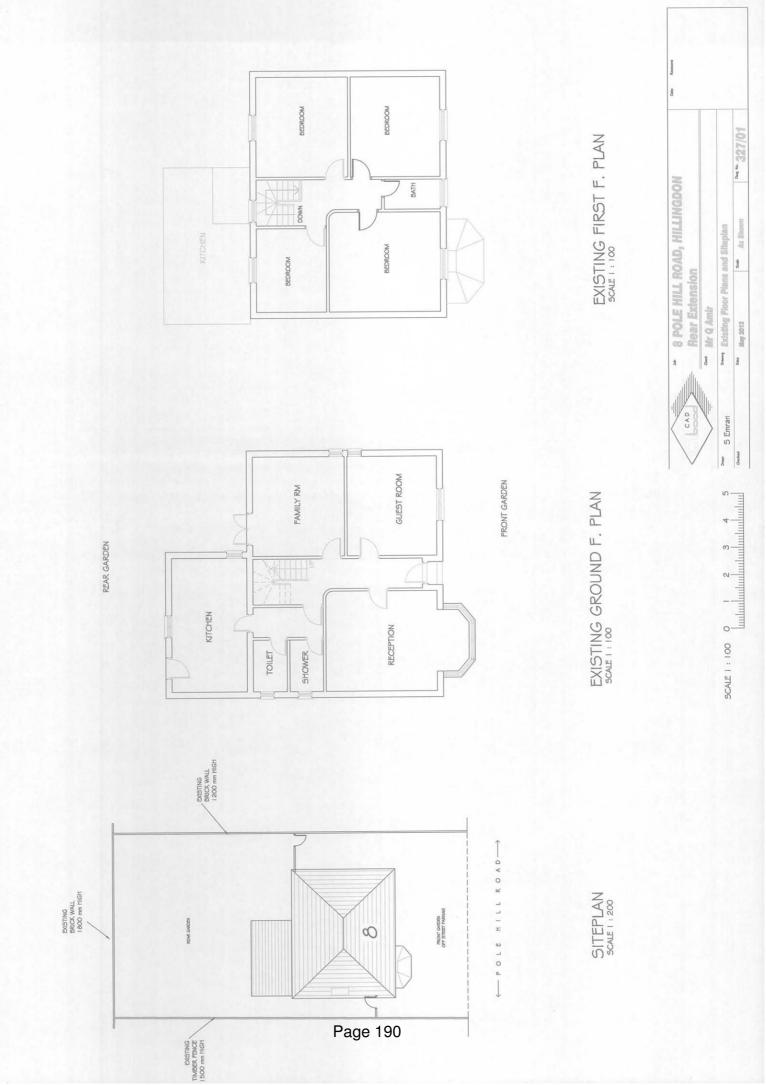

#### Report of the Head of Planning, Sport and Green Spaces

Address 48 POLE HILL ROAD HILLINGDON

**Development:** Single storey detached outbuilding to rear for use as storage (Part Retrospective)

LBH Ref Nos: 33924/APP/2014/360

Drawing Nos: Proposed Floor Plan and Elevations Block Plan to Scale 1:500 LP01

Date Plans Received:03/02/2014Date(s) of Amendment(s):Date Application Valid:13/02/2014

#### 1.1 Site and Locality

The application relates to a detached bungalow located on a corner plot between Pole Hill Road and Harrow View. The brick and tile dwelling is set back from the road by over 10 metres by an area of soft landscaping. There is no vehicular crossover to the front of the property. There is an existing single storey extension to the rear. The rear garden boundary is surrounded by a fence. To the side of the property along Harrow View is a vehicular crossover with a side gate to access an area of hardstanding and does not have a pavement.

The property benefits from a single storey rear extension which was approved under application 33924/83/1484 in 1983.

The street scene is residential in character and appearance and the application site lies within the Development Area, as identified in the Hillingdon Local Plan: Part 2 - Saved UDP Policies (November 2012).

#### 1.2 **Proposed Scheme**

Retrospective planning permission is sought for an outbuilding at the rear of the garden to be used for storage. The outbuilding measures 6.30m deep, 4.65m - 5.67m wide and has a flat roof 2.95m high with a floor area of 28sq.metres. The outbuilding is constructed of yellow brick. There is no vehicular crossover proposed as part of this application to serve the garage.